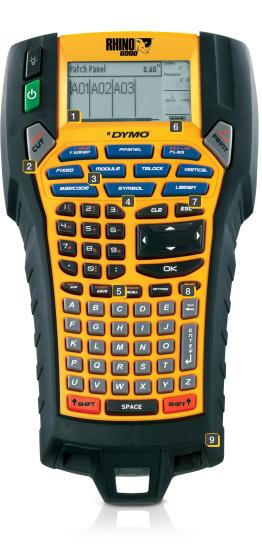

## Rhino 6000 Features:

- Intuitive Graphical Interface Create, edit and preview multiple labels on our largest backlit LCD
- One-Touch, Power-Assisted Cutter Eliminate the fatigue of manual cutting and increase efficiency
- Hot Keys Eliminate guesswork, complicated menus and enjoy fast and easy formatting of commonly-used label types
- 4 Symbols Over 100 pre-programmed industry symbols
- 5 Save Your Labels Customize over 1,000 labels with logos and symbols and recall them instantly
- 6 Quick-Charge Li-Ion Rechargeable Battery with on-screen battery life indicator
- 7 **Library** Over 150 pre-programmed industry terms and the ability to customize your own library of terms
- 8 Powerful Serialization Built-in wizards for simple and advanced serialization
- Integrated Impact Bumpers Protects against harsh conditions while allowing easy access to label cartridge