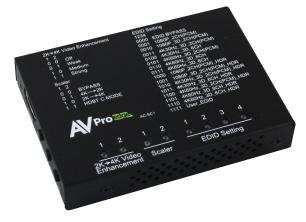

- HDR EDID OPTIONS TO ENSURE HDR PASS-THROUGH

- 16 EDID SETTINGS SO YOU CAN FIX VIRTUALLY ALL EDID ISSUES
- CUSTOM USER EDID OPTION FOR COMPLETE CUSTOMIZATION
- L/R AUDIO DE-EMBEDDING FOR VERSATILE AUDIO ROUTING
- VIDEO ENHANCEMENT CIRCUIT TO ADD THAT "POP" TO ANY DISPLAY
- SIMPLE, 3 BUTTON ON-DEVICE OPERATION
- MINI USB FOR FIRMWARE AND CONTROL

| EDID SETTINGS  |                    |      |                        |  |
|----------------|--------------------|------|------------------------|--|
| 1234           |                    | 0111 | 4K60HZ 3D 8CH          |  |
| 0000           | EDID BYPASS        | 1000 | 1080p 2CH(PCM) HDR     |  |
| 0001           | 1080p 2CH(PCM)     | 1001 | 1080p 3D 2CH(PCM) HDR  |  |
| 0010           | 1080p 3D 2CH(PCM)  | 1010 | 4K30HZ 3D 2CH(PCM) HDR |  |
| 0011           | 4K30HZ 3D 2CH(PCM) | 1011 | 4K30HZ 3D 6CH HDR      |  |
| 0100           | 4K30HZ 3D 6CH      | 1100 | 4K60HZ 3D 2CH(PCM) HDR |  |
| 0101           | 4K60HZ 3D 2CH(PCM) | 1101 | 4K60HZ 3D 6CH HDR      |  |
| 0110           | 4K60HZ 3D 6CH      | 1110 | 4K60HZ 3D 8CH HDR      |  |
| 1111 USER EDID |                    |      |                        |  |

| VIDEO<br>Enhancement | SCALER     |
|----------------------|------------|
| 1 2                  | 1 2        |
| 0 0 OFF              | O O AUTO   |
| 0 1 WEAK             | 0 1 BYPASS |
| 1 0 MEDIUM           | 1 0 4K—>2K |
| 1 1 STRONG           | 1 1 2K—>4K |