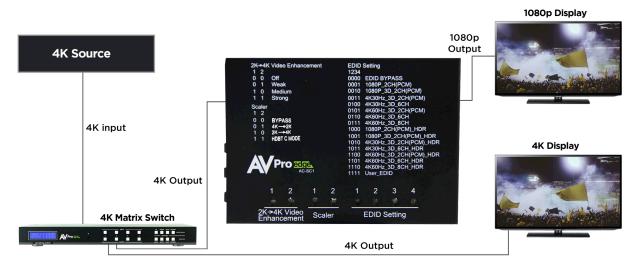

Enjoy the versatility of up/down scaling, image enhancement, audio access from the stream, and the ability to resolve EDID issues (including 4K, HDR EDIDs). This scaler is ready for future content, as well, with the ability to distribute 18Gbps signal. Yet, if you have 1080p displays, the AC-SC1-AUHD will make sure it's getting the correct picture. This product works great alongside one of the AVProConnect's matrix switches allowing the best resolution possible for the customer!

| EDID SETTINGS  |                    |      |                        |  |
|----------------|--------------------|------|------------------------|--|
| 1234           |                    | 0111 | 4K60HZ 3D 8CH          |  |
| 0000           | EDID BYPASS        | 1000 | 1080p 2CH(PCM) HDR     |  |
| 0001           | 1080p 2CH(PCM)     | 1001 | 1080p 3D 2CH(PCM) HDR  |  |
| 0010           | 1080p 3D 2CH(PCM)  | 1010 | 4K30HZ 3D 2CH(PCM) HDR |  |
| 0011           | 4K30HZ 3D 2CH(PCM) | 1011 | 4K30HZ 3D 6CH HDR      |  |
| 0100           | 4K30HZ 3D 6CH      | 1100 | 4K60HZ 3D 2CH(PCM) HDR |  |
| 0101           | 4K60HZ 3D 2CH(PCM) | 1101 | 4K60HZ 3D 6CH HDR      |  |
| 0110           | 4K60HZ 3D 6CH      | 1110 | 4K60HZ 3D 8CH HDR      |  |
| 1111 USER EDID |                    |      |                        |  |

| VIDEO<br>Enhancement | SCALER     |
|----------------------|------------|
| 1 2                  | 1 2        |
| 0 0 OFF              | O O AUTO   |
| 0 1 WEAK             | 0 1 BYPASS |
| 1 0 MEDIUM           | 1 0 4K—>2K |
| 1 1 STRONG           | 1 1 2K—>4K |

WITH 16 PRE-LOADED EDID SETTINGS FROM LEGACY TECHNOLOGY (1080) To full 4k & HDR Options, the AC-SC1-Auhd is the only device that Provides this unique edid combination.

Specifications Subject To Change Without Notice