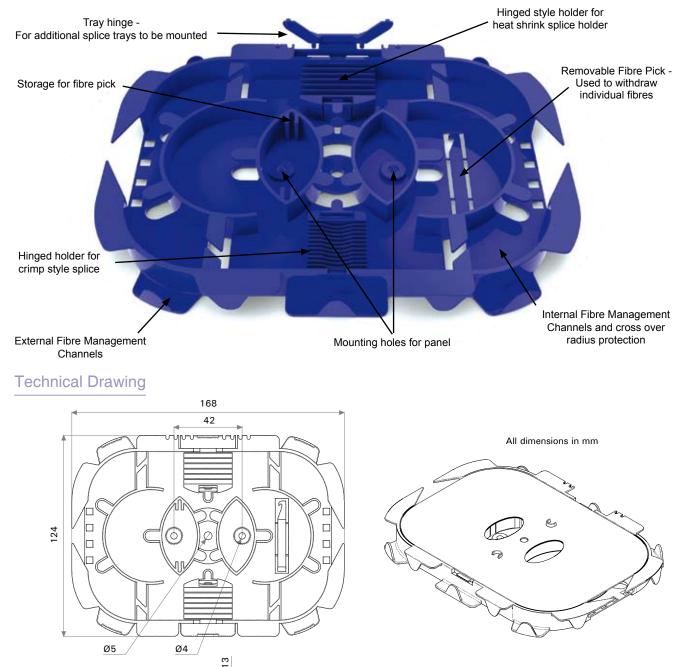

#### Features

- Unique external fibre pathway allows easy storage of excess fibre and multi-directional routing of entry and exit fibres
- Spacious interior maintains 30mm fibre bend radius and allows storage of either 250µm or 900µm buffered fibre
- Internal management allows multiple fibre routing options including cross over
- Pivoting splice holders allow uninterrupted control of fibre prior to splicing and during rework
- Built in fibre pick can be used to withdraw individual fibres and can be stored in the tray after use
- Will hold up to 24 splices with either heatshrink or crimp style splice protectors
- Supplied with tray hinge to maintain access to splices with stacked trays
- Transparent clip in lid supplied with every tray
- Cable tie points to secure fibre on entry and exit
- Mountable via central hole, DIN style holes or double sided foam adhesive pad

#### Width 168mm Depth 124mm Height 13mm Net weight 81g ABS Material Blue Colour Operating temperature -40°C to +60°C TIA/EIA 568.C, ISO/IEC 11801, EN50173, Designed in accordance with IEC60304, IEC61754, EN297-1 Compliant to RoHS, Reach/SVHC