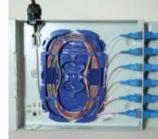

#### Applications

- Fibre management
- Internal and external
- Wall boxes
- Patch panels