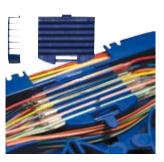

# **SPEEDWAY** Fiber Splice Tray For Up To 24 Fibers

Introducing the revolutionary new FibreFab Speedway splice tray with unrivalled ease of use and flexibility. Featuring a unique external fibre pathway and pivoting splice holder arrangement this tray redefines the concept of splice management, combining fibre management and splicing control in one product. Due to its accommodating internal dimensions the Speedway splice tray is able to comfortably hold 24 splices with either heatshrink or crimp style splice protectors with up to 900µm buffered fibres.

#### Features

- Unique external fibre pathway allows easy storage of excess fibre and multi-directional routing of entry and exit fibres
- Spacious interior maintains 30mm fibre bend radius and allows storage of either 250µm or 900µm buffered fibre
- Internal management allows multiple fibre routing options including cross over
- Pivoting splice holders allow uninterrupted control of fibre prior to splicing and during rework
- Built in fibre pick can be used to withdraw individual fibres and can be stored in the tray after use
- Will hold up to 24 splices with either heatshrink or crimp style splice protectors
- Supplied with tray hinge to maintain access to splices with stacked trays
- Transparent clip in lid supplied with every tray
- Cable tie points to secure fibre on entry and exit
- Mountable via central hole, DIN style holes or double sided foam adhesive pad

### Ordering Information

| Splice Tray with Clear Lid             | Part No. |
|----------------------------------------|----------|
| Speedway Fibre Splice Tray Heat Shrink | SPT01    |
| Speedway Fibre Splice Tray Crimp Style | SPT02    |
| Design Registration Number 001274211   |          |