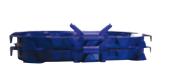

# **SPEEDWAY** Fiber Splice Tray For Up To 24 Fibers

Introducing the revolutionary new FibreFab Speedway splice tray with unrivalled ease of use and flexibility. Featuring a unique external fibre pathway and pivoting splice holder arrangement this tray redefines the concept of splice management, combining fibre management and splicing control in one product. Due to its accommodating internal dimensions the Speedway splice tray is able to comfortably hold 24 splices with either heatshrink or crimp style splice protectors with up to 900µm buffered fibres.

Stackable

Supplied with cassette lid

**SPEEDWAY** 