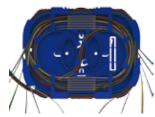

# **SPEEDWAY** Fiber Splice Tray For Up To 24 Fibers

Introducing the revolutionary new FibreFab Speedway splice tray with unrivalled ease of use and flexibility. Featuring a unique external fibre pathway and pivoting splice holder arrangement this tray redefines the concept of splice management, combining fibre management and splicing control in one product. Due to its accommodating internal dimensions the Speedway splice tray is able to comfortably hold 24 splices with either heatshrink or crimp style splice protectors with up to 900µm buffered fibres.

#### Features

- Unique external fibre pathway allows easy storage of excess fibre and multi-directional routing of entry and exit fibres
- Spacious interior maintains 30mm fibre bend radius and allows storage of either 250µm or 900µm buffered fibre
- Internal management allows multiple fibre routing options including cross over
- Pivoting splice holders allow uninterrupted control of fibre prior to splicing and during rework
- Built in fibre pick can be used to withdraw individual fibres and can be stored in the tray after use
- Will hold up to 24 splices with either heatshrink or crimp style splice protectors
- Supplied with tray hinge to maintain access to splices with stacked trays
- Transparent clip in lid supplied with every tray
- Cable tie points to secure fibre on entry and exit
- Mountable via central hole, DIN style holes or double sided foam adhesive pad