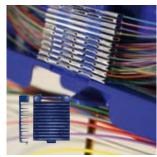

# **SPEEDWAY** Fiber Splice Tray For Up To 24 Fibers

Introducing the revolutionary new FibreFab Speedway splice tray with unrivalled ease of use and flexibility. Featuring a unique external fibre pathway and pivoting splice holder arrangement this tray redefines the concept of splice management, combining fibre management and splicing control in one product. Due to its accommodating internal dimensions the Speedway splice tray is able to comfortably hold 24 splices with either heatshrink or crimp style splice protectors with up to 900µm buffered fibres.

#### Features

- Unique external fibre pathway allows easy storage of excess fibre and multi-directional routing of entry and exit fibres
- Spacious interior maintains 30mm fibre bend radius and allows storage of either 250µm or 900µm buffered fibre
- Internal management allows multiple fibre routing options including cross over
- Pivoting splice holders allow uninterrupted control of fibre prior to splicing and during rework
- Built in fibre pick can be used to withdraw individual fibres and can be stored in the tray after use
- Will hold up to 24 splices with either heatshrink or crimp style splice protectors
- Supplied with tray hinge to maintain access to splices with stacked trays
- Transparent clip in lid supplied with every tray
- Cable tie points to secure fibre on entry and exit
- Mountable via central hole, DIN style holes or double sided foam adhesive pad

### Ordering Information

| Splice Tray with Clear Lid             | Part No. |
|----------------------------------------|----------|
| Speedway Fibre Splice Tray Heat Shrink | SPT01    |
| Speedway Fibre Splice Tray Crimp Style | SPT02    |
| Design Registration Number 001274211   |          |