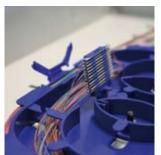

#### Features

- Unique external fibre pathway allows easy storage of excess fibre and multi-directional routing of entry and exit fibres
- Spacious interior maintains 30mm fibre bend radius and allows storage of either 250µm or 900µm buffered fibre
- Internal management allows multiple fibre routing options including cross over
- Pivoting splice holders allow uninterrupted control of fibre prior to splicing and during rework
- Built in fibre pick can be used to withdraw individual fibres and can be stored in the tray after use
- Will hold up to 24 splices with either heatshrink or crimp style splice protectors
- Supplied with tray hinge to maintain access to splices with stacked trays
- Transparent clip in lid supplied with every tray
- Cable tie points to secure fibre on entry and exit
- Mountable via central hole, DIN style holes or double sided foam adhesive pad

Stackable

Supplied with cassette lid

**SPEEDWAY** 