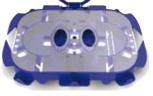

# **SPEEDWAY** Fiber Splice Tray For Up To 24 Fibers

Introducing the revolutionary new FibreFab Speedway splice tray with unrivalled ease of use and flexibility. Featuring a unique external fibre pathway and pivoting splice holder arrangement this tray redefines the concept of splice management, combining fibre management and splicing control in one product. Due to its accommodating internal dimensions the Speedway splice tray is able to comfortably hold 24 splices with either heatshrink or crimp style splice protectors with up to 900µm buffered fibres.

#### Features

- Unique external fibre pathway allows easy storage of excess fibre and multi-directional routing of entry and exit fibres
- Spacious interior maintains 30mm fibre bend radius and allows storage of either 250µm or 900µm buffered fibre
- Internal management allows multiple fibre routing options including cross over
- Pivoting splice holders allow uninterrupted control of fibre prior to splicing and during rework
- Built in fibre pick can be used to withdraw individual fibres and can be stored in the tray after use
- Will hold up to 24 splices with either heatshrink or crimp style splice protectors
- Supplied with tray hinge to maintain access to splices with stacked trays
- Transparent clip in lid supplied with every tray
- Cable tie points to secure fibre on entry and exit
- Mountable via central hole, DIN style holes or double sided foam adhesive pad