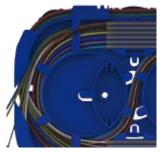

# **SPEEDWAY** Fiber Splice Tray For Up To 24 Fibers

Introducing the revolutionary new FibreFab Speedway splice tray with unrivalled ease of use and flexibility. Featuring a unique external fibre pathway and pivoting splice holder arrangement this tray redefines the concept of splice management, combining fibre management and splicing control in one product. Due to its accommodating internal dimensions the Speedway splice tray is able to comfortably hold 24 splices with either heatshrink or crimp style splice protectors with up to 900µm buffered fibres.

#### Features

- Unique external fibre pathway allows easy storage of excess fibre and multi-directional routing of entry and exit fibres
- Spacious interior maintains 30mm fibre bend radius and allows storage of either 250µm or 900µm buffered fibre
- Internal management allows multiple fibre routing options including cross over
- Pivoting splice holders allow uninterrupted control of fibre prior to splicing and during rework
- Built in fibre pick can be used to withdraw individual fibres and can be stored in the tray after use
- Will hold up to 24 splices with either heatshrink or crimp style splice protectors
- Supplied with tray hinge to maintain access to splices with stacked trays
- Transparent clip in lid supplied with every tray
- Cable tie points to secure fibre on entry and exit
- Mountable via central hole, DIN style holes or double sided foam adhesive pad