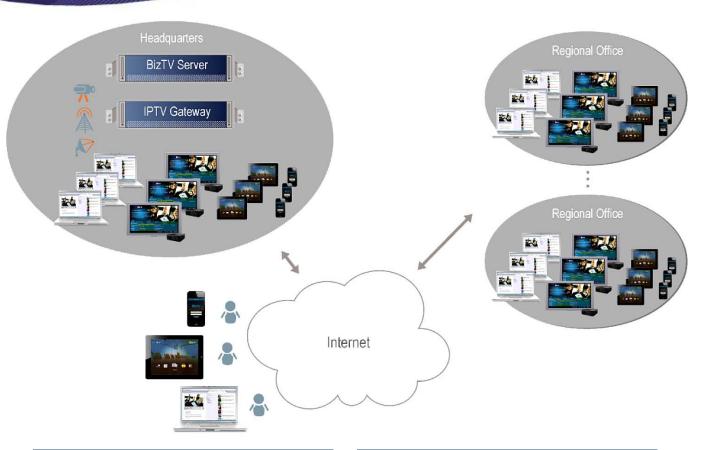

BizTV features InfoValue's industry leading IPTV platform, ensuring seamless integration with authentication and access control, unparalleled scalability and open architecture for future expansion. BizTV has integrated Digital Signage and mobile/tablet device support to further assist organizations to effectively communicate with their employees. BizTV has field-proven reliability and manageability that can be trusted with cost-effective 24x7 operations.

### **Operation Interfaces**

- Active Directory, LDAP and more
- Remote and TV Controls
- Digital Signage
- Digital Rights Management (DRM)
- PC, Mobile and Tablet Devices

#### System Management

- Automatic Monitoring and Reporting
- Fault-Tolerant and Scalable Operations
- Usage Analytics

Specifications Subject To Change Without Notice

Rev 02-17

©Toner Cable Equipment, Inc.