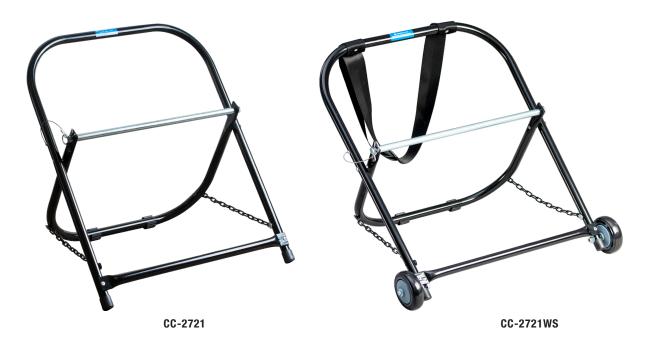

## JONARD INDUSTRIES CORP. CC-2721 / CC-2721WS

**Steel Cable Caddies With Wheels & W/O Wheels** 

The Jonard Tools CC-2721 and CC-2721WS Cable Caddies are is made of 7/8" (22 mm) diameter tubular steel and features the following:

- Sturdy steel construction with dual leg chains for increased stability and longer life .
- Easy setup by just placing cable caddy on the floor, removing the cotter pin, and loading the reel
- Slip-resistant rubber feet to prevent the caddy from slipping while also protecting floors from damage
- Portable and compact design to make it easy to store and move around job sites
- Able to hold cable reels weighing up to 100 lb (45.4 kg) and measuring up to 20" (50.8 cm) wide and 17" (43.2 cm) in diameter
- CC-2721WS includes: wheels and a strap to make this caddy portable and easy to move around job sites

| SPECIFICATIONS                          | CC-2721          | CC-2721WS        |              |
|-----------------------------------------|------------------|------------------|--------------|
| STYLE                                   | Standard         | With Wheels and  | d Pull Strap |
| OVERALL WIDTH                           | 21" (53.3 cm)    | 21" (53.3 cm)    |              |
| OVERALL HEIGHT                          | 27" (68.6 cm)    | 28" (71.1 cm)    |              |
| SPOOL ROD DIAMETER                      | 5/8" (15.88 mm)  | 5/8" (15.88 mm   | 1)           |
| MAXIMUM SPOOL WIDTH                     | 20" (50.8 cm)    | 20" (50.8 cm)    |              |
| MAXIMUM SPOOL DIAMETER                  | 17" (43.2 cm)    | 17" (43.2 cm)    |              |
| MAXIMUM SPOOL WEIGHT                    | 100 lb (45.4 kg) | 100 lb (45.4 kg) | )            |
| WEIGHT                                  | 8 lb (3.6 kg)    | 9.3 lb (4.2 kg)  |              |
| UPC NO.                                 | 811490016941     | 811490018549     |              |
| ations Subject To Change Without Notice |                  | Rev 03-20        | © Toner Cab  |