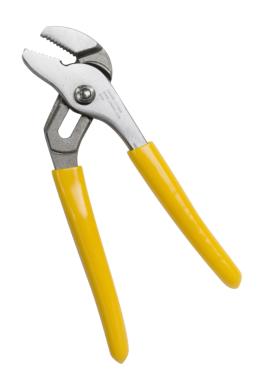

Manufactured with a secure tongue and groove design for a non-slip grip (even under heavy pressure). Made from high quality tool steel, these pliers offer a maximum jaw opening of 1", 1-3/4" & 21/4" - with a smooth 4, 6 & 7 position, positive interlock between halves.

| SPECIFICATIONS      |                 |
|---------------------|-----------------|
| PART NO.            | JIC-5026        |
| JAW ADJUSTMENT      | Tongue & Groove |
| NUMBER OF POSITIONS | 4               |
| MAX JAW OPENING     | 1"              |
| COLOR               | Yellow Handle   |
| LENGTH              | 6" (152mm)      |
| WEIGHT              | 0.510 lbs       |
| UPC NO              | 811490011717    |