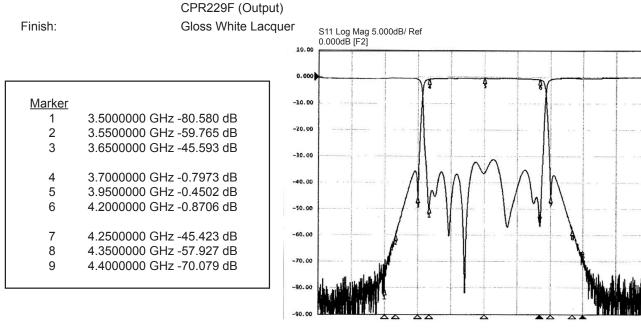

| Length:                | 5.49" (13.9 cm)                                                                                       |
|------------------------|-------------------------------------------------------------------------------------------------------|
| Weight:                | 1.125 lbs (0.51 kg)                                                                                   |
| Passband VSWR:         | 1.44:1 Typ; 1.5:1 Max                                                                                 |
| Group Delay Variation: | 7 nS Max                                                                                              |
| Rejection :            | 45 dB Min @ 3.65 GHz / 4.25 GHz<br>60 dB Typ @ 3.55 GHz / 4.35 GHz<br>70 dB Typ @ 3.50 GHz / 4.40 GHz |