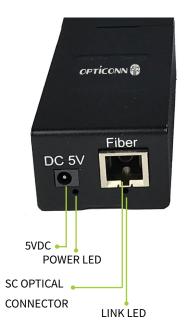

#### **Features**

- Uncompressed DP1.2a long distance extension
- Up to 4K/2K@60Hz (3840x2160@60) resolution support
- Total data rate of 21.6 Gbps over 1 fiber
- DPCP compliant
- Up to ~1000 feet on 1 MM fiber
- Only single SC connection needed
- Pure fiber connectivity for secure applications
- Plug & play- no user set up required
- Power and optical link indicators

The OTR-DP12-300-SC is a leading edge, compact, extremely powerful fiber optic extender pair capable of extending uncompressed Display Port 1.2a (21.6 Gbps) over a single fiber. Extend resolutions up to 3840x2160@60 Hz long distances up to ~1000 feet/300 meters on a 1 MM fiber (OM3) with a single SC optical connection. With its compact design, simply install on a desk, rack shelf or under desk mount and the receiver behind the remote monitor, making a very clean installation. Since the OTR-DP12-300-SC uses pure fiber connectivity between the source and display, it provides the highest quality, highest isolation and most secure connection possible. The OTR-DP12-300-SC comes as transmiter and receiver pair and 5VDC@3A power supplies are including.

#### Models

| Model           | Description                                                                                                                                                                                                                                                         |
|-----------------|---------------------------------------------------------------------------------------------------------------------------------------------------------------------------------------------------------------------------------------------------------------------|
| OTR-DP12-300-SC | Fiber optic extender link (tx & rx), Uncompressed Display Port 1.2a, Support for resolutions up 3840x2160@60Hz, Up to ~1000 feet on 1 SC optical connector, MM fiber (OM3), 5 VDC@3A power supplies included, Plug & play with no user set up or drivers to install |