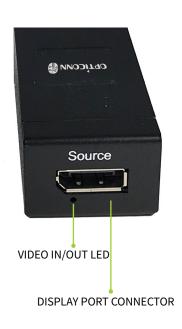

#### **Features**

- Uncompressed DP1.2a long distance extension
- Up to 4K/2K@60Hz (3840x2160@60) resolution support
- Total data rate of 21.6 Gbps over 1 fiber
- DPCP compliant
- Up to ~1000 feet on 1 MM fiber
- Only single SC connection needed
- Pure fiber connectivity for secure applications
- Plug & play- no user set up required
- Power and optical link indicators

The OTR-DP12-300-SC is a leading edge, compact, extremely powerful fiber optic extender pair capable of extending uncompressed Display Port 1.2a (21.6 Gbps) over a single fiber. Extend resolutions up to 3840x2160@60 Hz long distances up to ~1000 feet/300 meters on a 1 MM fiber (OM3) with a single SC optical connection. With its compact design, simply install on a desk, rack shelf or under desk mount and the receiver behind the remote monitor, making a very clean installation. Since the OTR-DP12-300-SC uses pure fiber connectivity between the source and display, it provides the highest quality, highest isolation and most secure connection possible. The OTR-DP12-300-SC comes as transmiter and receiver pair and 5VDC@3A power supplies are including.

#### Models

| Model           | Description                                                                                                                                                                                                                                                         |
|-----------------|---------------------------------------------------------------------------------------------------------------------------------------------------------------------------------------------------------------------------------------------------------------------|
| OTR-DP12-300-SC | Fiber optic extender link (tx & rx), Uncompressed Display Port 1.2a, Support for resolutions up 3840x2160@60Hz, Up to ~1000 feet on 1 SC optical connector, MM fiber (OM3), 5 VDC@3A power supplies included, Plug & play with no user set up or drivers to install |