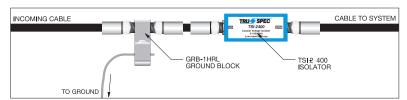

# TSI-2400 Coaxial Voltage Isolator TSS-2400 Coaxial Surge Protector

## TSI-2400 Coaxial Voltage Isolator

- Isolates modem/receiver/TV/VCR equipment from voltage surges
- Easy in-line insertion on cable drop
- Eliminates ground loops/hum bars
- · Fast response protects in fractions of a second
- · Reduces cable line electrical noise, increasing modem performance
- · Low insertion loss.

## **Specifications**

| Bandwidth            | 5~1000MHz   |
|----------------------|-------------|
| Isolation Protection | 6,000 volts |
| Response Time        | 1 ps        |
| Insertion Loss       | <1.5dB      |
| Impedance            | $75\Omega$  |



#### **Ordering Information**

TSI-2400 Coaxial Voltage Isolator

#### Installation Diagram



# TSS-2400 Coaxial Surge Protector

- Protects modem/receiver/TV/VCR equipment from power current surges
- Easy in-line insertion on cable drop
- Low clamping voltage ensures protection from wide frequency range of surges
- Self-resetting circuit ensures continued protection
- · Low insertion loss

#### **Specifications**

 Bandwidth
 5~2400MHz

 Resistive Protection
 10000M

 Surge Capacity
 5000 amp

 Response Time
 100 ns

 Insertion Loss
 <2.0dB</td>

 Impedance
 75Ω



#### Ordering Information

TSS-2400 Coaxial Surge Protector

#### Installation Diagram



Specifications Subject To Change Without Notice

Rev €Î ËFÎ

© Toner Cable Equipment, Inc.