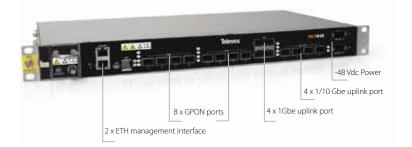

## **OLT512** Optical Line Terminal

**OLT512** is the service provider compact end point for customers willing to deploy an FTTX infrastructure using GPON technology.

Specially designed for medium/small residential environments and compatible with ITU-T G.984X, OLT512 is a cost-effective solution that enables triple play services (Data, TV, telephone) for up to 512 subscribers with 2,5Gbps/1,24Gbps downstream/upstream bandwidth.

- Range up to 60Km.
- Standard Gigabit Ethernet Uplinks 4x1GbE / 4x10GbE
- Equipped with test output.
- Remote operation and monitoring.

| REF.   | DESCRIPTION |
|--------|-------------|
| 769401 | OLT512      |
| 769410 | SFP GPON    |
| 769411 | SFP Gbe     |