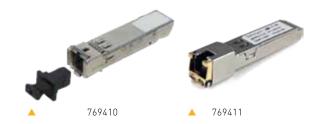

- Range up to 60Km.
- Standard Gigabit Ethernet Uplinks 4x1GbE / 4x10GbE
- Equipped with test output.
- Remote operation and monitoring.

| REF.   | DESCRIPTION |
|--------|-------------|
| 769401 | OLT512      |
| 769410 | SFP GPON    |
| 769411 | SFP Gbe     |