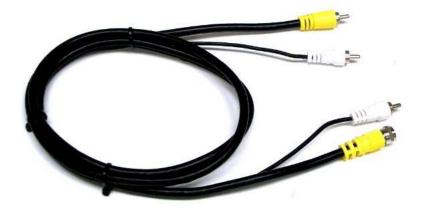

## AUDIO / VIDEO CABLES

RG-59 Video Cable with Molded F Male to Molded RCA Male, and 22 Gauge Audio Cable with Molded RCA Connectors Both Ends in a Siamese Jacket

| MODEL          | DESCRIPTION                                         | LENGTH  |
|----------------|-----------------------------------------------------|---------|
| 2R-59/22-RF-2  | Duplex audio RCA to RCA and<br>Video RCA to F cable | 2 foot  |
| 2R-59/22-RF-3  | Duplex audio RCA to RCA and<br>Video RCA to F cable | 3 foot  |
| 2R-59/22-RF-4  | Duplex audio RCA to RCA and<br>Video RCA to F cable | 4 foot  |
| 2R-59/22-RF-5  | Duplex audio RCA to RCA and<br>Video RCA to F cable | 5 foot  |
| 2R-59/22-RF-6  | Duplex audio RCA to RCA and<br>Video RCA to F cable | 6 foot  |
| 2R-59/22-RF-12 | Duplex audio RCA to RCA and<br>Video RCA to F cable | 12 foot |
| 2R-59/22-RF-18 | Duplex audio RCA to RCA and<br>Video RCA to F cable | 18 foot |