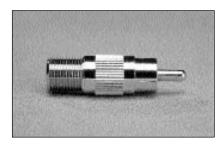

## FF-R F Female to RCA Male Adapter

- Solid Brass Body
- Machined 3/8-32 Threads
- · Bright Acid Tin Plating