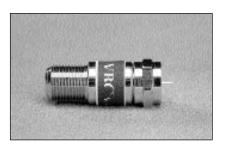

### **VBC**

# **Voltage Blocking Coupler**

- Blocks DC Voltage from Input to Output
- Female to Male F Fittings
- Solid Brass Body
- · Bright Acid Tin Plating