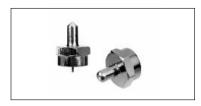

NW-81 Nut and Washer for F-81 or any Female F Connector

- Plated Mild Steel
- Machined 3/8-32 Threads

TLT-59 Locking F Port Terminator

- Machined Aluminum swivel body with internal 75 terminator
- · Uses Standard GTP tool

PF-59 Push-On F Adapter

Female F Fitting to Male F Push-On Adapter

- Solid Brass Body
- · Bright Acid Tin Plating
- Machined 3/8-32 UNEF Threads