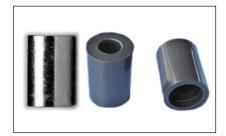

# "F" Adapters & Accessories

F-81 Female F Type Splice Connector (Barrel)

- 7/16" hex
- · Bright Acid Tin Plating

F-71
Male F Type Splice
• 3/8-32 UNEF Threads

· Bright Acid Tin Plating

F-81NW Female F Type Splice with Nut and Washer

- For installation in Wall Plates or panels
- 7/16" hex
- Bright Acid Tin Plating

F81-RS Weather Seal

- Rubber Material
- 1/2" Length

F-81HRL Female F Type Splice Connector

Return Loss IN/OUT
 5-1000 MHz
 40 dB
 1000-2000 MHz
 35 dB
 2000-3000 MHz
 30 dB