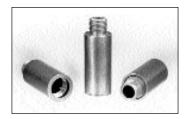

# SS-1D (Zinc Plated) / SS-NY (Nylon) Security Sleeve

Prevents the Unauthorized Removal/Connection of F Connectors

- Die Cast Construction
- 1" Length
- · Zinc Plated or Nylon
- Uses Standard ST-1 Tool