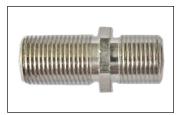

# "F" Adapters & Accessories

F-81 Female F Type Splice Connector (Barrel)

- 7/16" hex
- · Bright Acid Tin Plating

F-71
Male F Type Splice
• 3/8-32 UNEF Threads

· Bright Acid Tin Plating

F-81NW Female F Type Splice with Nut and Washer