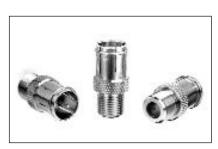

PF-59 Push-On F Adapter

Female F Fitting to Male F Push-On Adapter

- Solid Brass Body
- · Bright Acid Tin Plating
- Machined 3/8-32 UNEF Threads

## FF-R F Female to RCA Male Adapter

- Solid Brass Body
- Machined 3/8-32 Threads
- · Bright Acid Tin Plating