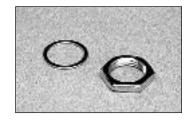

NW-81 Nut and Washer for F-81 or any Female F Connector

- Plated Mild Steel
- Machined 3/8-32 Threads

TLT-59 Locking F Port Terminator

- Machined Aluminum swivel body with internal 75 terminator
- · Uses Standard GTP tool