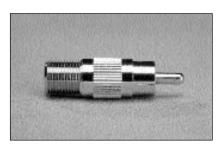

#### SS-1D Security Sleeve

Prevents the Unauthorized Removal/Connection of F Connectors

- Die Cast Construction
- 1" Length
- Zinc Plated
- Uses Standard ST-1 Tool

FF-R F Female to RCA Male Adapter

- Solid Brass Body
- Machined 3/8-32 Threads
- Bright Acid Tin Plating