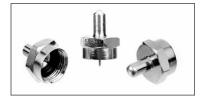

### ": "'5 XUdhYfg' '5 WWYggcf]Yg

F-81 Female F Type Splice **Connector (Barrel)** 

- 7/16" hex
- · Bright Acid Tin Plating

F-71 Male F Type Splice • 3/8-32 UNEF Threads

- Bright Acid Tin Plating

**F-81NW** Female F Type Splice with Nut and Washer