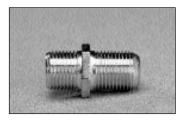

### ": "'5 XUdhYfg' '5 WWYggcf]Yg

F-81 Female F Type Splice **Connector (Barrel)** 

- 7/16" hex
- · Bright Acid Tin Plating

F-71 Male F Type Splice • 3/8-32 UNEF Threads

- Bright Acid Tin Plating

**F-81NW** Female F Type Splice with Nut and Washer