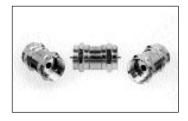

**NW-81 Nut and Washer for** F-81 or any Female **F** Connector

- Plated Mild Steel
- Machined 3/8-32 Threads

F59-TMF **Dual Male and Female F** Terminator

Used to terminate both the Female F fitting and the Male (cable end) F Connector

- Solid Brass Body
- · Bright Acid Tin Plating
- 3/8-32 UNEF Threads
- Better than 80 dB isolation