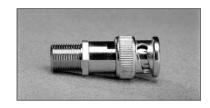

# BFA BNC Male to F Female Adapter

- · Adapts 75W F to 75W BNC
- · Solid Brass Body
- Bright Acid Tin Plating