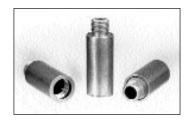

#### SS-1D Security Sleeve

Prevents the Unauthorized Removal/Connection of F Connectors

- Die Cast Construction
- 1" Length
- Zinc Plated
- Uses Standard ST-1 Tool

FF-R F Female to RCA Male Adapter

- Solid Brass Body
- Machined 3/8-32 Threads
- Bright Acid Tin Plating