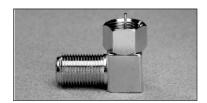

F-90 Right Angle F Female to F Male Adapter

- · Die Cast Construction
- Machined 3/8-32 Threads
- · Bright Acid Tin Plating