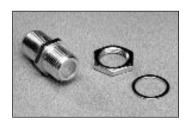

**NW-81 Nut and Washer for** F-81 or any Female **F** Connector

- Plated Mild Steel
- Machined 3/8-32 Threads

F59-TMF **Dual Male and Female F** Terminator

Used to terminate both the Female F fitting and the Male (cable end) F Connector