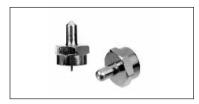

**NW-81 Nut and Washer for** F-81 or any Female **F** Connector

- Plated Mild Steel
- Machined 3/8-32 Threads

F59-TMF **Dual Male and Female F** Terminator

Used to terminate both the Female F fitting and the Male (cable end) F Connector