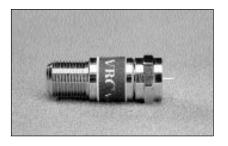

VBC Voltage Blocking Coupler

- Blocks DC Voltage from Input to Output
- Female to Male F Fittings
- Solid Brass Body
- · Bright Acid Tin Plating

F59-T 75W F Port Male Terminator

- · Solid Brass Body
- · Bright Acid Tin Plating
- · Machined 3/8-32 UNEF Threads
- 1/4 Watt Resistor
- · 20 dB Return Loss