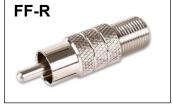

## The F & BNC Adapter Kit contains a selection of 10 of each of the following adapters:

- F-81 Female F Type Splice Connector
- F-71 Male F Type Splice Connector
- F-59T F Male Port Terminator
- PF-59 Push-On F Adapter
- F-90 Right Angle F Female to F Male Adapter
- FF-R F Female to RCA Male Adapter
- RCA-F RCA Female to F Male Adapter
- BFA BNC Male to F Female Adapter
- BNF BNC Female to F Male Adapter
- BNC-81 BNC Female Splice