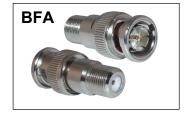

## The F & BNC Adapter Kit contains a selection of 10 of each of the following adapters:

- F-81 Female F Type Splice Connector
- F-71 Male F Type Splice Connector
- F-59T F Male Port Terminator
- PF-59 Push-On F Adapter
- F-90 Right Angle F Female to F Male Adapter
- FF-R F Female to RCA Male Adapter
- RCA-F RCA Female to F Male Adapter
- BFA BNC Male to F Female Adapter
- BNF BNC Female to F Male Adapter
- BNC-81 BNC Female Splice