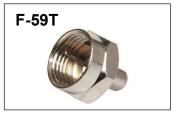

## The F & BNC Adapter Kit contains a selection of 10 of each of the following adapters:

- F-81 Female F Type Splice Connector
- F-71 Male F Type Splice Connector
- F-59T F Male Port Terminator
- PF-59 Push-On F Adapter
- F-90 Right Angle F Female to F Male Adapter
- FF-R F Female to RCA Male Adapter
- RCA-F RCA Female to F Male Adapter
- BFA BNC Male to F Female Adapter
- BNF BNC Female to F Male Adapter
- BNC-81 BNC Female Splice