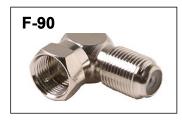

## The F & BNC Adapter Kit contains a selection of 10 of each of the following adapters:

- F-81 Female F Type Splice Connector
- F-71 Male F Type Splice Connector
- F-59T F Male Port Terminator
- PF-59 Push-On F Adapter
- F-90 Right Angle F Female to F Male Adapter
- FF-R F Female to RCA Male Adapter
- RCA-F RCA Female to F Male Adapter
- BFA BNC Male to F Female Adapter
- BNF BNC Female to F Male Adapter
- BNC-81 BNC Female Splice