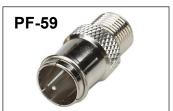

## The F & BNC Adapter Kit contains a selection of 10 of each of the following adapters:

- F-81 Female F Type Splice Connector
- F-71 Male F Type Splice Connector
- F-59T F Male Port Terminator
- PF-59 Push-On F Adapter
- F-90 Right Angle F Female to F Male Adapter
- FF-R F Female to RCA Male Adapter
- RCA-F RCA Female to F Male Adapter
- BFA BNC Male to F Female Adapter
- BNF BNC Female to F Male Adapter
- BNC-81 BNC Female Splice