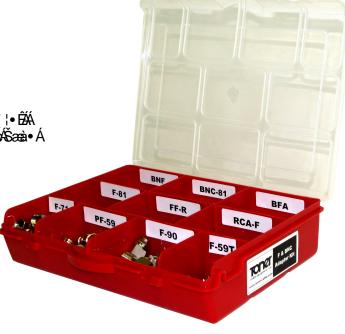

## F & BNC Adapter Kit

With the F & BNC adapter kit, you will have a supply of the most commonly used adapters and inteseries connectors.

## The F & BNC Adapter Kit contains a selection of 10 of each of the following adapters:

- F-81 Female F Type Splice Connector
- F-71 Male F Type Splice Connector
- F-59T F Male Port Terminator
- PF-59 Push-On F Adapter
- F-90 Right Angle F Female to F Male Adapter
- FF-R F Female to RCA Male Adapter
- RCA-F RCA Female to F Male Adapter
- BFA BNC Male to F Female Adapter
- BNF BNC Female to F Male Adapter
- BNC-81 BNC Female Splice