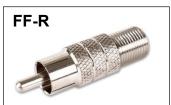

## The F & BNC Adapter Kit contains a selection of 10 of each of the following adapters:

- F-81 Female F Type Splice Connector
- F-71 Male F Type Splice Connector
- F-59T F Male Port Terminator
- PF-59 Push-On F Adapter
- F-90 Right Angle F Female to F Male Adapter
- FF-R F Female to RCA Male Adapter
- RCA-F RCA Female to F Male Adapter
- BFA BNC Male to F Female Adapter
- BNF BNC Female to F Male Adapter
- BNC-81 BNC Female Splice