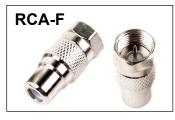

## The F & BNC Adapter Kit contains a selection of 10 of each of the following adapters:

- F-81 Female F Type Splice Connector
- F-71 Male F Type Splice Connector
- F-59T F Male Port Terminator
- PF-59 Push-On F Adapter
- F-90 Right Angle F Female to F Male Adapter
- FF-R F Female to RCA Male Adapter
- RCA-F RCA Female to F Male Adapter
- BFA BNC Male to F Female Adapter
- BNF BNC Female to F Male Adapter
- BNC-81 BNC Female Splice