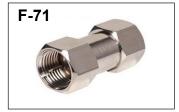

## The F & BNC Adapter Kit contains a selection of 10 of each of the following adapters:

- F-81 Female F Type Splice Connector
- F-71 Male F Type Splice Connector
- F-59T F Male Port Terminator
- PF-59 Push-On F Adapter
- F-90 Right Angle F Female to F Male Adapter
- FF-R F Female to RCA Male Adapter
- RCA-F RCA Female to F Male Adapter
- BFA BNC Male to F Female Adapter
- BNF BNC Female to F Male Adapter
- BNC-81 BNC Female Splice