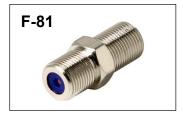

## The F & BNC Adapter Kit contains a selection of 10 of each of the following adapters:

- F-81 Female F Type Splice Connector
- F-71 Male F Type Splice Connector
- F-59T F Male Port Terminator
- PF-59 Push-On F Adapter
- F-90 Right Angle F Female to F Male Adapter
- FF-R F Female to RCA Male Adapter
- RCA-F RCA Female to F Male Adapter
- BFA BNC Male to F Female Adapter
- BNF BNC Female to F Male Adapter
- BNC-81 BNC Female Splice