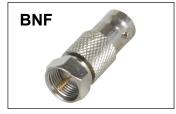

## The F & BNC Adapter Kit contains a selection of 10 of each of the following adapters:

- F-81 Female F Type Splice Connector
- F-71 Male F Type Splice Connector
- F-59T F Male Port Terminator
- PF-59 Push-On F Adapter
- F-90 Right Angle F Female to F Male Adapter
- FF-R F Female to RCA Male Adapter
- RCA-F RCA Female to F Male Adapter
- BFA BNC Male to F Female Adapter
- BNF BNC Female to F Male Adapter
- BNC-81 BNC Female Splice