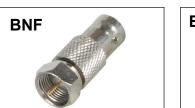

## The F & BNC Adapter Kit contains a selection of 10 of each of the following adapters:

- F-81 Female F Type Splice Connector
- F-71 Male F Type Splice Connector
- F-59T F Male Port Terminator
- PF-59 Push-On F Adapter
- F-90 Right Angle F Female to F Male Adapter
- FF-R F Female to RCA Male Adapter
- RCA-F RCA Female to F Male Adapter
- BFA BNC Male to F Female Adapter
- BNF BNC Female to F Male Adapter
- BNC-81 BNC Female Splice