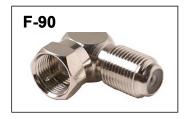

- F-81 Female F Type Splice Connector
- F-71 Male F Type Splice Connector
- F-59T F Male Port Terminator
- PF-59 Push-On F Adapter
- F-90 Right Angle F Female to F Male Adapter
- FF-R F Female to RCA Male Adapter
- RCA-F RCA Female to F Male Adapter
- BFA BNC Male to F Female Adapter
- BNF BNC Female to F Male Adapter
- BNC-81 BNC Female Splice