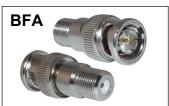

- F-81 Female F Type Splice Connector
- F-71 Male F Type Splice Connector
- F-59T F Male Port Terminator
- PF-59 Push-On F Adapter
- F-90 Right Angle F Female to F Male Adapter
- FF-R F Female to RCA Male Adapter
- RCA-F RCA Female to F Male Adapter
- BFA BNC Male to F Female Adapter
- BNF BNC Female to F Male Adapter
- BNC-81 BNC Female Splice