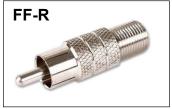

- F-81 Female F Type Splice Connector
- F-71 Male F Type Splice Connector
- F-59T F Male Port Terminator
- PF-59 Push-On F Adapter
- F-90 Right Angle F Female to F Male Adapter
- FF-R F Female to RCA Male Adapter
- RCA-F RCA Female to F Male Adapter
- BFA BNC Male to F Female Adapter
- BNF BNC Female to F Male Adapter
- BNC-81 BNC Female Splice