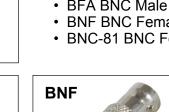

- F-81 Female F Type Splice Connector
- F-71 Male F Type Splice Connector
- F-59T F Male Port Terminator
- PF-59 Push-On F Adapter
- F-90 Right Angle F Female to F Male Adapter
- FF-R F Female to RCA Male Adapter
- RCA-F RCA Female to F Male Adapter
- BFA BNC Male to F Female Adapter
- BNF BNC Female to F Male Adapter
- BNC-81 BNC Female Splice