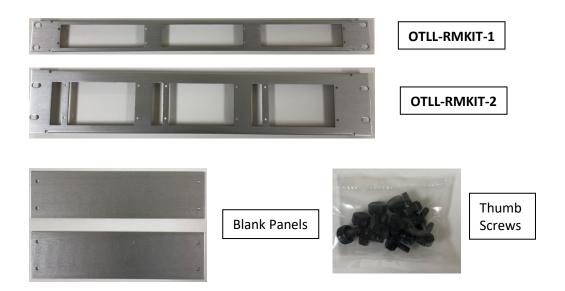

## OTLL-RMKIT 1RU & 2RU Rack Mount Panel

The OTLL-RMKIT-1 and OTLL-RMKIT-2, is an affordable and clean way to rack mount many Olson Technology products. The OTLL-RMKIT-1 is a 1RU three slot aluminum chassis that will give you flexibility when installing Olson Transmitters and Receivers in headend racks. The OTLL-RMKIT-2 gives you even more flexibility, offering a three slot chassis in a 2RU format.

Each of these chassis come with thumb screws to fasten your Olson product within the chassis. Both the OTLL-RMKIT-1 and OTLL-RMKIT-2 come with two blank panels which can be used for applications when all three slots are not being used.