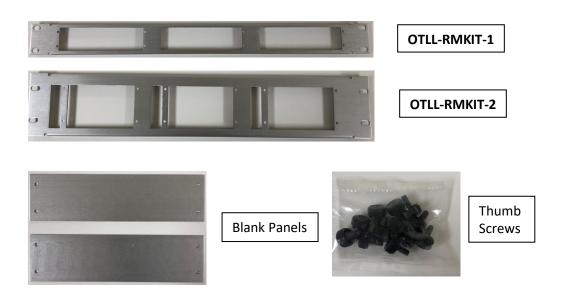

## **1RU & 2RU Rack Mount Panel**

The OTLL-RMKIT-1 and OTLL-RMKIT-2, is an affordable and clean way to rack mount many Olson Technology products. The OTLL-RMKIT-1 is a 1RU three slot aluminum chassis that will give you flexibility when installing Olson Transmitters and Receivers in headend racks. The OTLL-RMKIT-2 gives you even more flexibility, offering a three slot chassis in a 2RU format.

Each of these chassis come with thumb screws to fasten your Olson product within the chassis. Both the OTLL-RMKIT-1 and OTLL-RMKIT-2 come with two blank panels which can be used for applications when all three slots are not being used.