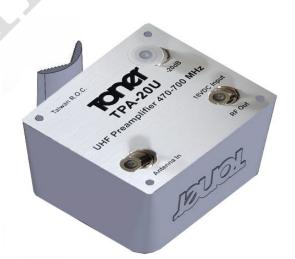

## **TPA-20U Broadband UHF Preamplifier**

The TPA-20U is a professional broadband UHF preamplifier with a very low noise figure to maintain a quality signal from your antenna. The preamp comes with a 54 MHz to 608 MHz LTE filter that can be used to filter the LTE cellular interference above 630 MHz. This preamplifier is built in a die cast aluminum housing to ensure signal integrity as well as protection from the elements. The preamplifier includes a 12 volt power supply as well as a 1-5/8 inch mast clamp for easy installation.

## **Specifications**

Frequency 470-700 MHz

Noise Figure 2.5 dB

Gain 20 dB ±2 dB

Flatness ±2.0 dB

Input Range -20 to +25 dBmV

Impedance 75 Ohm

## **Power**

Voltage 5 to 18 VDC

Watts <10

## Mechanical

Mast Diameter 1.25" - 1.50" (31 - 38 mm)

Dimensions 3.54 x 2.75 x 1.8 inches (90 x 70 x 46 mm)

Weight 1.3 lbs (0.57 kgs)