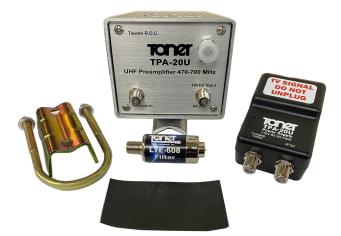

# **TPA-20U Broadband UHF Preamplifier**

The TPA-20U is a professional broadband UHF preamplifier with a very low noise figure to maintain a quality signal from your antenna. The preamp comes with a 54 MHz to 608 MHz LTE filter that can be used to filter the LTE cellular interference above 630 MHz. This preamplifier is built in a die cast aluminum housing to ensure signal integrity as well as protection from the elements. The preamplifier includes a 12 volt power supply as well as a 1-5/8 inch mast clamp for easy installation.

### Mechanical

 Mast Diameter
 1.25" - 1.50" (31 - 38 mm)

 Dimensions
 3.54 x 2.75 x 1.8 inches (90 x 70 x 46 mm)

 Weight
 1.3 lbs ( 0.57 kgs)

Rev 10-20