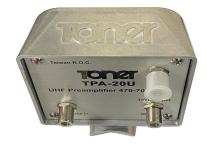

# **TPA-20U Broadband UHF Preamplifier**

The TPA-20U is a professional broadband UHF preamplifier with a very low noise figure to maintain a quality signal from your antenna. The preamp comes with a 54 MHz to 608 MHz LTE filter that can be used to filter the LTE cellular interference above 630 MHz. This preamplifier is built in a die cast aluminum housing to ensure signal integrity as well as protection from the elements. The preamplifier includes a 12 volt power supply as well as a 1-5/8 inch mast clamp for easy installation.

### Mechanical

 Mast Diameter
 1.25" - 1.50" (31 - 38 mm)

 Dimensions
 3.54 x 2.75 x 1.8 inches (90 x 70 x 46 mm)

 Weight
 1.3 lbs ( 0.57 kgs)

Rev 10-20