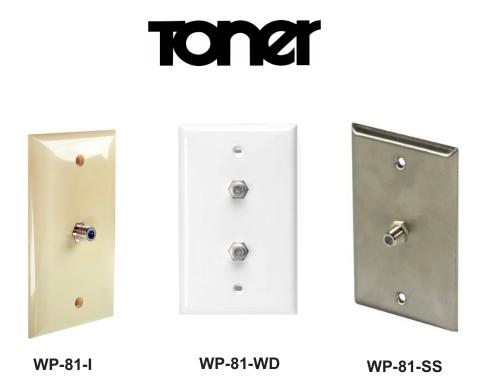

| WP-81-I  | Ivory Plastic Wall Plate with F-81      |
|----------|-----------------------------------------|
| WP-81-W  | White Plastic Wall Plate with F-81      |
| WP-81-WD | White Plastic Wall Plate with Dual F-81 |
| WP-81-SS | Stainless Steel Wall Plate with F-81    |
| BP-1-IV  | Ivory Plastic Wall Plate with 3/8" Hole |