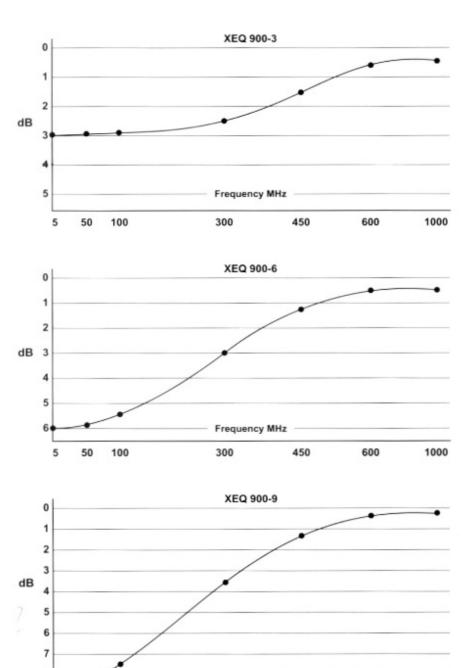

### 1 GHz Miniature In Line Equalizers

©Toner Cable Equipment, Inc.

1000

600

Rev F€-16

Frequency MHz

450

300

100

Specifications Subject To Change Without Notice