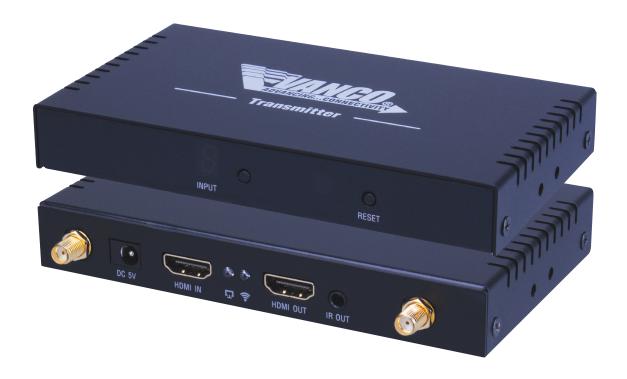

## **HDMI Wireless Extender**

- Extends HDMI signals wirelessly up to 131ft/40m
- Transmits up to 1080p HD video and audio
- Kit includes both Transmitter and Receiver for point to point application
- Able to split wireless HDMI signals to up to 4 displays (additional HDWIR-RX receivers sold separately)
- Multiple kits able to be installed in one application without interference
- Perfect solution where cabling cannot be run such as a mantle or outdoor application
- IR pass-through to control source from display location wirelessly
- Wireless 5 GHz frequency
- No line of sight installation required, wireless signal will pass through most obstacles
- Easy manual front panel or IR setup for multiple units