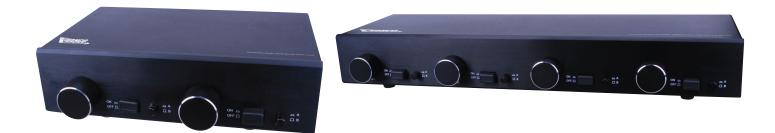

SS2V & SS4V

# **Stereo Speaker Selector Boxes with Volume Control**

### Four Pair Stereo Speaker Selector Box with Volume Control Part # SS4V

- Distributes high level (amplified) stereo signals into four zones with built in impedance matching volume control
- Features the ability to switch up to two audio sources with independent source switch per zone
- Each zone features an ON/OFF switch to control each zone independently
- Removable and solderless connection terminals for easy installation

### Two Pair Stereo Speaker Selector Box with Volume Control Part # SS2V

- Distributes high level (amplified) stereo signals into two zones with built in impedance matching volume control
- Features the ability to switch up to two audio sources with independent source switch per zone
- Each zone features an ON/OFF switch to control each zone independently
- Removable and solderless connection terminals for easy installation