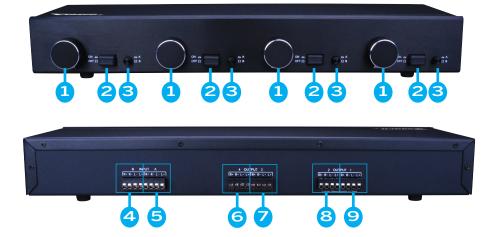

#### SS4V PANEL DESCRIPTIONS

- 1. Level Adjust
- 2. Zone On/Off
- 3. A/B Source Select
- 4. Input B
- 5. Input A
- 6. Output 4 (Zone 4)
- 7. Output 3 (Zone 3)
- 8. Output 2 (Zone 2)
- 9. Output 1 (Zone 1)