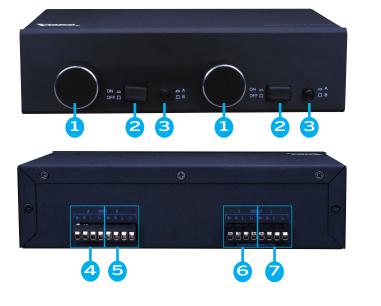

## SS2V PANEL DESCRIPTIONS

- 1. Level Adjust
- 2. Zone On/Off
- 3. A/B Source Select
- 4. Input A
- 5. Input B
- 6. Output 2 (Zone 2)
- 7. Output 1 (Zone 1)

Specifications Subject To Change Without Notice