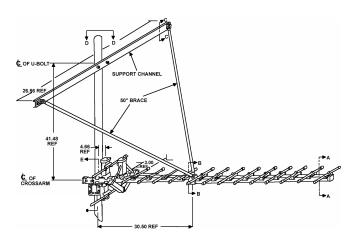

J Series Cantilever Mounting Kits

Model Cantilever Mounting Kits

Series: J Series

Available for all 5 element low band and 10 element high band models are our exclusive Wade Cantilever Mounting Kits.

MODELS:

WCM-1 Cantilever Mounting Kit for J55/J-105 Antennas - 2 7/8" Mast

WCM-2 Cantilever Mounting Kit for J55-LO/J-105-HI Antennas - 2 7/8" Mast

WCM-3 Cantilever Mounting Kit for J55/J-105 Antennas - 1.90" Mast

WCM-4 Cantilever Mounting Kit for J55-LO/J-105-HI Antennas - 1.90" Mast

WCM-5 Cantilever Mounting Kit for J55/J-105 Antennas - 4 1/2" Mast

WCM-6 Cantilever Mounting Kit for J55-LO/J-105-HI Antennas - 4 1/2" Mast

CL-50 Cantilever Mounting Kit for J275D Antennas

Specifications Subject To Change Without Notice

Rev 10-20

©Toner Cable Equipment, Inc.