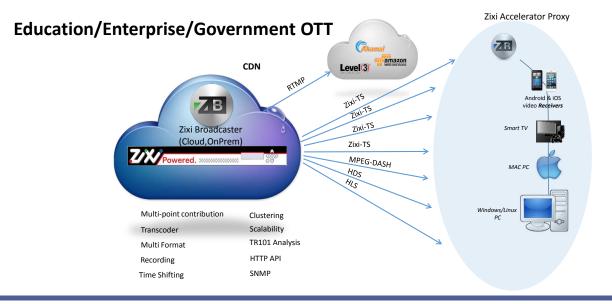

## How Zixi Moves Video

- Cameras capture live events
- Camera/encoder sends video stream over the Internet in full fidelity to studios, broadcast centers or directly to subscribers

Quick, cost-effective and capital efficient