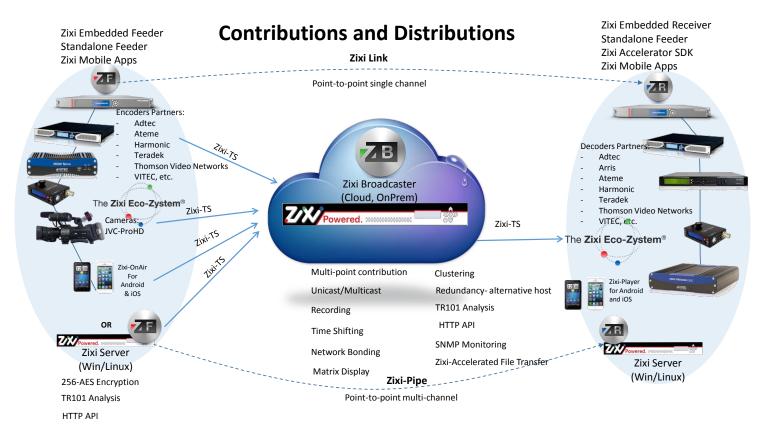

## How Zixi Moves Video

- Cameras capture live events
- Camera/encoder sends video stream over the Internet in full fidelity to studios, broadcast centers or directly to subscribers

Quick, cost-effective and capital efficient