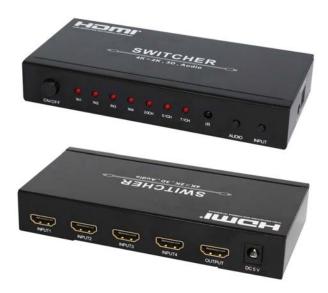

## HDS94B HDMI 4x1 Switcher

This is a high performance 4x HDMI and 1x HDMI output switcher with digital/analog audio outputs. It supports HDCP repeater functions and fast switching between any of the four HDMI input ports. The system supports all 3D TV formats in addition to all HDTV formats up to 4Kx2K. Furthermore, the remote control gives user complete control over the selection of sources and makes the device incredibly user friendly.

## Features

- Support multiplexed HDMI 4-input
- Compliant with HDMI 1.4a,CTS1.4a,DVI 1.0 & VESA Display Port 1.1a standards
- HDMI 1.4 support: 3D TV support, CEC1.4.
- HDCP reapeater support
- Support 3D Video & 4Kx2K, 8, 10, 12 & 16 bits per color depth
- Audio support: HDMI 1.4 compatible audio interface Dedicated, flexible audio input/output port Dolby TrueHD DTS-HD master audio 7.1CH Full audio input and output support

## **Specifications**

- Frequency Bandwith
- Input Ports
- Output Ports
- HDMI Audio Output
- Dimensions (mm)
- Weight (g)

2.97 Gbps 4 x HDMI female ports 1 x HDMI female port, 1x Toslink, 1x earphone PCM2,5,1,7.1CH, Dolby 5.1,DTS5.1, D-TrueHD,DTS-HD 164(W)x85(D)x25(H) 350