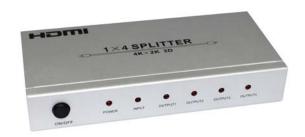

# THOR DIGITAL HDV914

# **HDMI 1x4 Splitter (Supports HDMI 1.4)**

## **HDV914 HDMI 1x4 Splitter (HDCP Compliant)**

This range of high performance HDMI splitters provide one HDMI in to four HDMI outputs and supports 4K x 2K, 3D, 12-bit Deep Color, as well as High Definition Lossless Audio. With its 3Gbps bandwidth and the additional features of the latest HDMI standards you can be sure of great HDMI distribution.

### **Specifications**

Video bandwidth
2.97 Gbps

Input ports 1xHDMI (Female connector)

• Ouput ports 4xHDMI (Female connector)

• Output resolution 480i-1080p@50/60,

1080p24/30,VGA-UXGA,4Kx2K@30

• Dimensions 164mm x 85mm x 25mm