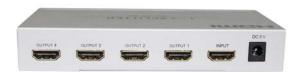

### **Specifications**

Video bandwidth
2.97 Gbps

Input ports 1xHDMI (Female connector)

• Ouput ports 4xHDMI (Female connector)

• Output resolution 480i-1080p@50/60,

1080p24/30,VGA-UXGA,4Kx2K@30

• Dimensions 164mm x 85mm x 25mm