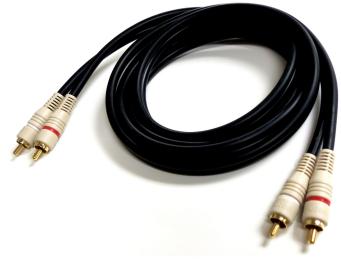

# F75&L!\*6 pF75&L!%&6

8 i U F 7 5 '> i a d Y f '7 UV Y ! '@#F '5 i X]c

High perfomance dual RCA jumper cable with left and right audio.

### Features:

- Available in 6 & 12 feet
- Dual 26AWG Coax Cable to Transport Digital HD Signals
- Pure Copper 85% Braid
- Pure Copper Center Conductor
- · Color Coded Molded Fittings