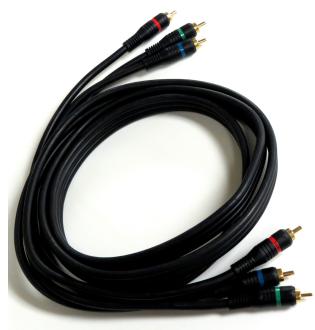

## F75'L!\*6'pF75'L!%&6

H\ fYY'K ]fY'7 ca dcbYbhJ]XYc'7 UV'Y

High perfomance triple RCA jumper cable for HD digital video signals (Y,Pb,Pr | RGB).

### Features:

- Available in 6 & 12 feet
- EMI-RFI ProtectedDual Aluminum Shielding
- 120% 0.12mm Aluminum Polyester Foil Shield
- · Pure Braid Shielded Connectors
- Solid Copper 22 AWG Center Conductor
- · Gold Plated RCA Connectors
- · Color Coded (Red, Green, Blue) Molded Ends
- · Flat Ribbon Cable Design