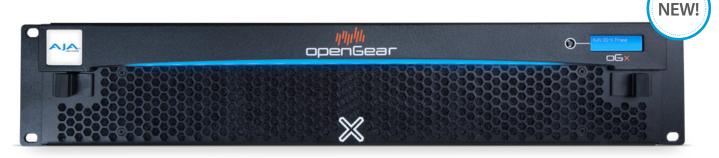

## **OG-X-FR** openGear Compatible Rackframe

openGear is an open architecture, modular frame system designed by Ross Video and supported by a diverse range of terminal equipment manufacturers, including AJA Video Systems.

The AJA OG-X-FR is a 2RU high openGear frame which is compatible with any openGear card and offers Dashboard support for the latest AJA Dashboard compatible for the latest AJA openGear cards. The frame has a 20-slot capacity with excellent cooling capabilities and power handling for high-density applications, with support for the latest high-bandwidth technologies.