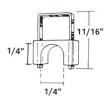

 
 ULSTED
 INSULATED STAPLES FOR MODEL T59™

 INSULATOR INNER DIMENSION
 FOR WIRES UP TO 3/16"

 3/16"
 1/4"

Specifications Subject To Change Without Notice

©Toner Cable Equipment, Inc.