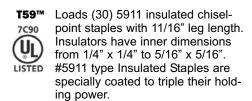

 
 ULSTED
 INSULATED STAPLES FOR MODEL T59™

 INSULATOR INNER DIMENSION
 FOR WIRES UP TO 3/16"

 3/16"
 1/4"

Specifications Subject To Change Without Notice

©Toner Cable Equipment, Inc.