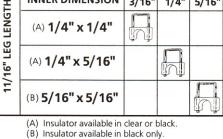

 
 ULSTED
 INSULATED STAPLES FOR MODEL T59™

 INSULATOR INNER DIMENSION
 FOR WIRES UP TO 3/16"

 3/16"
 1/4"

Specifications Subject To Change Without Notice

©Toner Cable Equipment, Inc.