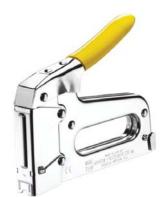

## Staple Guns For Every Wire and Cable Fastening Requirement

- · All-steel construction
- · Grooved driving blade
- Patented, jam-proof mechanism
- Short-Span, easy compression handle
- · Chrome Finish
- Grooved guide

For the Pro or the Do-It-Yourselfer

Safety, speed and efficiency are built-in performance factors that have made Arrow Staple Gun Tackers the preferred fastening tools of professional wire and cable installers in every field. 5 precisionmade Arrow models, using a total of 15 different staple sizes, fit a wide range of wire and cable diameters for safer, snugger and neater fastening. Ideal for installing: Telephones, TV, Cable, Intercom and Burglar Alarm Systems. Also Hollow Tubing, Radiant Heat Cable and virtually any application of wire.