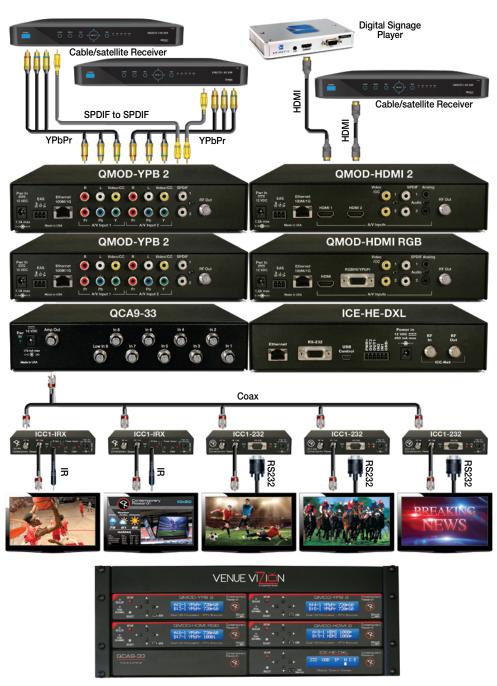

### Distribution

Venue Vizion provides the ability to create multiple in-house channels of high-definition content from satellite or cable receivers, PCs, media players and other sources.

#### Control

Venue Vizion's RF Control Center hosts easy-to-use Web pages for control and sends commands over the same RF coax as the digital channels. With the included TV Controllers, multiple TVs and video walls can be commanded with the touch of a button.

### Why Choose Venue Vizion?

Easy to Install - The system is rack ready, preset, and operational out-of-the-box with only a few steps taken by the user.

Easy to Adapt - While the system is pre-configured for simplicity, it is not limited in application. Five different models of QMODs can be specified, and IR and/or RS-232 controllers may be used. More TV controllers, tuner/controllers for projectors, modulators, RF combiners, amplifiers, and other components can be added at any time.