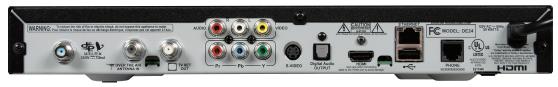

#### **REAR PANEL CONNECTIONS**

- 1 satellite tuner input
- 1 ATSC antenna input for HD over the air digital broadcasts
- 1 telephone jack
- 1 USB 2.0 port (for future use)
- 1 Ethernet port (for future use)
- 3-prong power cord

#### A/V CONNECTIONS

- 1 HDMI digital audio/video output
- 1 set of Component (Y Pr Pb) video outputs
- 1 S-Video output
- 1 set RCA-type audio/video outputs
- 1 Channel 3/4 modulated output
- 1 optical digital output for Dolby Digital and PCM Digital audio