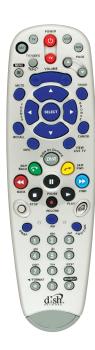

#### **REMOTE CONTROL**

- One universal infrared (IR) 4-component remote control
- Can be programmed to operate up to 3 additional devices (TVs, VCRs, DVD players)