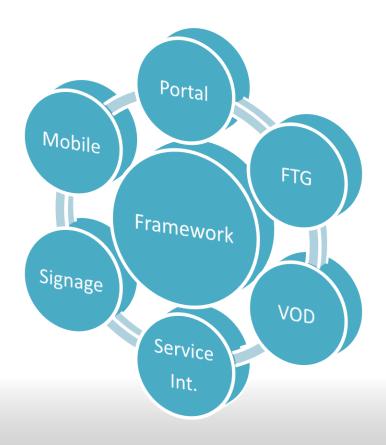

## An IPTV Framework

- An extensible Framework of seamlessly integrated IPTV modules
- Providing services for many large organizations (e.g., Disney/ABC, ESPN, US Army, Corus, General Dynamics, Lockheed Martin, etc.) for many years
- Powered by the longest, most extensive IPTV expertise since 1994
- Cross benefits from features of military and telco grade IPTV systems

## Conclusions

BizTV is an extensible Framework of seamlessly integrated IPTV modules

- •Fulfills immediate upgrades
- Fits with current operations
- Prepares for future extensions