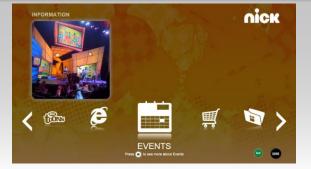

### **Portal**

- Main Menu with branding image, logo, customized design, and top level menu items
- <u>Multimedia screens</u> (including video, slideshow, images and text) for employee communications, information, entertainment, safety regulations, etc.
- Interactive Program Guide
- Employee Messaging
- TV Startup options
- Digital Signage modes
- •

#### **Employee Info**