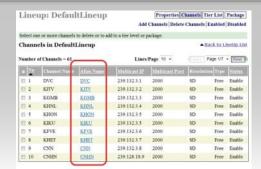

### **Linear Channels**

- Work with most Linear TV infrastructures: analog, digital cable/satellite, IP based
- Internal/Local channels
- Electronic Program Guide (EPG)
- On-Screen Channel Guide
- Network PVR or Local PVR
- Channel access management with Lineups and Tiers
- Emergency Channel Tuning

## Management

- Automatic or bulk client registration
- System remote upgrade
- System remote monitoring
- Client Power On Channels
- Remote channel tuning
- Emergency channel tuning
- On-site or cloud server
- Usage tracking
- Content management