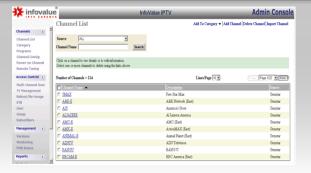

#### Portal Console

## Management

- Automatic or bulk client registration
- System remote upgrade
- System remote monitoring
- Client Power On Channels
- Remote channel tuning
- Emergency channel tuning
- On-site or cloud server
- Usage tracking
- Content management

A comprehensive and interactive framework for system control and management

- Web based remote access
- 2-way SOAP interfaces
- Secured