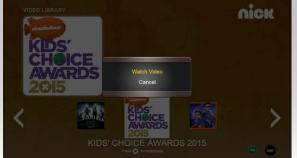

## Video-On-Demand (VOD)

- Metadata videos, e.g., entertainment, in-house video content
- Information videos
- High Definition (HD) video quality
- Fully interactive trick play
- Bookmarks
- Digital Rights Management
- View activity tracking

A flexible framework for managing and streaming high quality videos

- •High Definition (HD) quality
- •Supports standard-based video formats
- Flexible video management
  - Metadata categories
  - Multimedia information
- Easy to use mart Framewor