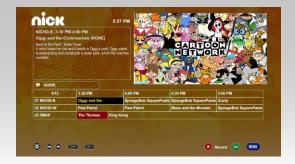

### **Linear Channels**

- Work with most Linear TV infrastructures: analog, digital cable/satellite, IP based
- Internal/Local channels
- Electronic Program Guide (EPG)
- On-Screen Channel Guide
- Network PVR or Local PVR
- Channel access management with Lineups and Tiers
- Emergency Channel Tuning

An effective framework for enhancing Linear TV and Local channels with personalized and time-shift experiences

- Easy to deploy, use and manage
- Interactive and personalize
- Security

### EPG & nPVR

EPG

nPVR

Channel Management