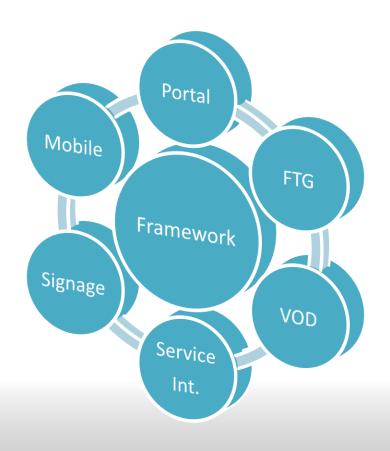

## An IPTV Framework

- An extensible Framework of seamlessly integrated IPTV modules
- Providing services for many large organizations (e.g., Disney/ABC, ESPN, US Army, Corus, General Dynamics, Lockheed Martin, etc.) for many years
- Powered by the longest, most extensive IPTV expertise since 1994
- Cross benefits from features of military and telco grade IPTV systems

### **Portal**

- Main Menu with branding image, logo, customized design, and top level menu items
- <u>Multimedia screens</u> (including video, slideshow, images and text) for employee communications, information, entertainment, safety regulations, etc.
- Interactive Program Guide
- Employee Messaging
- TV Startup options
- Digital Signage modes
- •

### **Linear Channels**

- Work with most Linear TV infrastructures: analog, digital cable/satellite, IP based
- Internal/Local channels
- Electronic Program Guide (EPG)
- On-Screen Channel Guide
- Network PVR or Local PVR
- Channel access management with Lineups and Tiers
- Emergency Channel Tuning

## Video-On-Demand (VOD)

- Metadata videos, e.g., entertainment, in-house video content
- Information videos
- High Definition (HD) video quality
- Fully interactive trick play
- Bookmarks
- Digital Rights Management
- View activity tracking

## Multi-Screen and Open Interfaces

- Simultaneous supports of TV (via STB/smart-TV), PC and mobile screens
- Open APIs (WebServices)
- ...

An expandable framework for interactive employee communications

## Management

- Automatic or bulk client registration
- System remote upgrade
- System remote monitoring
- Client Power On Channels
- Remote channel tuning
- Emergency channel tuning
- On-site or cloud server
- Usage tracking
- Content management