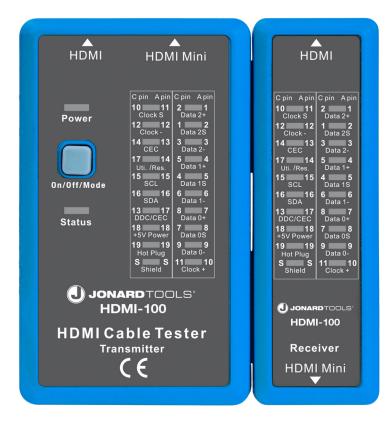

## **HDMI-100 HDMI Cable Tester**

Designed to test HDMI and Mini HDMI cables with ease, this HDMI Cable Tester is the perfect tool for evaluating HDMI cables that may have shorts, open circuits, or have wire pairs in the wrong order. This HDMI tester features the following:

- Perfect for use on 1.2V / 1.3V / 1.4V / 2.0V HDMI or Mini HDMI cables
- Scan mode allows you to see each individual connection being tested one by one
- Full Display mode shows all of the tested connections at once
- Receiver can be detached from the main unit, allowing you to test long or installed HDMI cables
- Auto shutdown function after 10 minutes helps preserve battery life
- Powered by (1) 9V battery (included)