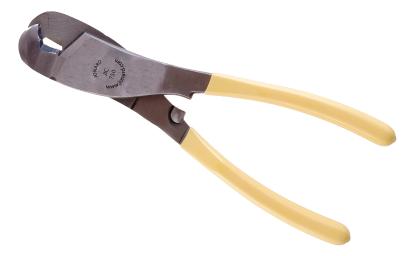

## Coax Cable Cutter 3/4"

Also known as a Banana Cutter, this cutter is designed to cut 3/4" coaxial cable.

Made from chrome vanadium steel, pliers are heat treated for added strength and longer lasting cutting edges. Tool cuts cleanly without compressed or frayed ends. Functions like a tube cutter - eliminates cable distortion during cable prep.

## NOT designed to cut steel cable.

Yellow plastic handles.

| LENGTH | JAW<br>LENGTH | JAW WIDTH | JAW<br>THICKNESS | WEIGHT  |
|--------|---------------|-----------|------------------|---------|
| 8 3/4" | 1 1/4"        | 5/8"      | 1/4"             | 12.6 oz |