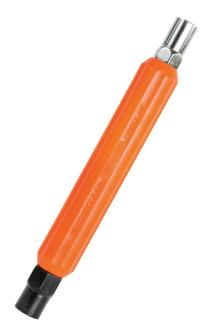

## **Can Wrench Ergonomic Hex**

Can Wrench Ergonomic 7/8" Diameter Handle, Hex Outer Socket. Double end can socket wrench, 3/8" and 7/16" hex, orange Impact resistant thermoplastic ergonomic handle. Used in placing fuses in cable terminals and connecting wires to fuses and binding posts. The walls on both sockets are thin enough so they can be used to work locking devices on most terminals and cabinets. 7" long.

| Specifications |               |
|----------------|---------------|
| Hex Size       | 7/16", 3/8"   |
| Socket OD Type | Hex           |
| Socket Depth   | 1-1/4"        |
| Handle OD      | 7/8"          |
| Color          | Orange Handle |
| Length         | 7" (177.8mm)  |
| Weight         | 0.303 lbs     |
| UPC No.        | 811490011359  |