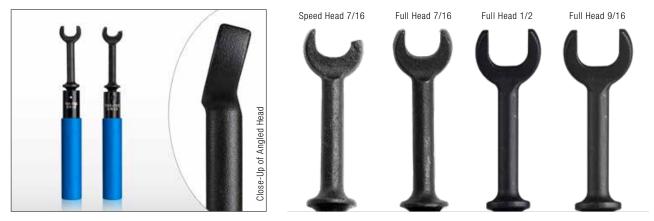

## **Torque Wrenches**

The full head Torque Wrenches behave like traditional open end wrenches. Designed for "F" Connectors, these wrenches help prevent over tightening. An audible click tells you the F Connector has been torqued to the proper torque requirement. These wrenches all have angle heads, sized for 1/2", 7/16", 9/16" applications, and are designed with an ergonomic cushioned handle for user comfort and protection. These wrenches work in tightening mode only. Note: Speed Head wrenches are designed to act like a ratcheting wrench, skipping over corners of nuts/bolts (allowing for continuous turning).

| TORQUE                | WRENCH SIZE     | HEAD TYPE | JONARD P/N |
|-----------------------|-----------------|-----------|------------|
| 20-inch-lbs (2.26 NM) | 7/16" (11.11mm) | Full      | TWAF-71620 |
|                       | 7/16" (11.11mm) | Speed     | TWAS-71620 |
|                       | 1/2" (12.7mm)   | Full      | TWAF-1220  |
|                       | 9/16" (14.29mm) | Full      | TWAF-91620 |
| 25-inch-lbs (2.82 NM) | 7/16" (11.11mm) | Full      | TWAF-71625 |
| 30 inch-lbs (3.39 NM) | 11mm            | Full      | TWAF-1130  |
|                       | 7/16" (11.11mm) | Full      | TWAF-71630 |
|                       | 7/16" (11.11mm) | Speed     | TWAS-71630 |
|                       | 9/16" (14.29mm) | Full      | TWAF-91630 |
| 40 inch-lbs (4.52 NM) | 7/16" (11.11mm) | Full      | TWAF-71640 |
|                       | 9/16" (14.29mm) | Full      | TWAF-91640 |