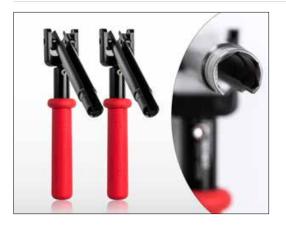

## **Torque Wrenches with Attached Security Shield Tool**

The security shield tool is permanently attached, 4 3/4" (120mm), and pivots in 90-degree increments.

These tools are ideal for hard to reach shielded F Connector fittings where a pre-set torque is required.

The **TWAFST-71622** is set at 22 in./lb (2.49 NM) The **TWAFST-71630** is set at 30 in./lb (3.39 NM)

| SPECIFICATIONS | TWAFST-71622                            | TWAFST-71630                            |
|----------------|-----------------------------------------|-----------------------------------------|
| DESCRIPTION    | Torque Wrench w/ SST 7/16",<br>22 in/lb | Torque Wrench w/ SST 7/16",<br>30 in/lb |
| TORQUE         | 22 in-lbs (2.49 NM)                     | 30 inch-lbs (3.39 NM)                   |