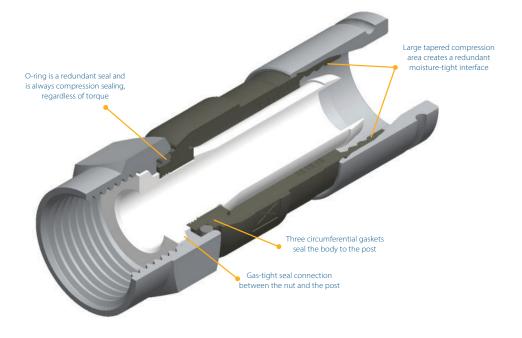

compression connector, extended body, series 6 cable |

| Preparation & Installation Tools                  |                                         |       |          |  |  |
|---------------------------------------------------|-----------------------------------------|-------|----------|--|--|
| Compression Tool                                  | CATAS, VT200 (for use w/ XL series)     |       |          |  |  |
|                                                   | CAT-AS-EX, VT300 (for use w/ EX series) |       |          |  |  |
| 1/4" – 1/4" universal drop cable preparation tool | LDT596-250                              |       | DDT59611 |  |  |
| 7/16" snap torque wrench                          | TW207                                   | TW307 | TW307 AH |  |  |

## **Features**