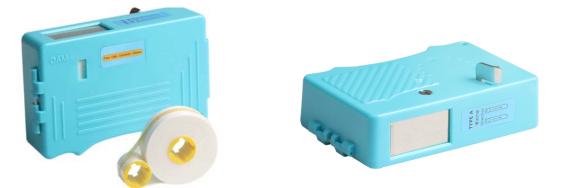

## CLE-22 Fiber Optic Connector Cleaner

CLE-22 connector cleaner is a fast and cost saving cleaning solution. It can fast and effectively clean the connector end-face and ensure the project quality.

## Features

- Dual Cleaning Slot
- Safety and Reliable

Compared with traditional alcohol or cotton stick cleaning, CLE cleaner avoids the second-hand pollution and ensures the cleaning quality

- Easy To Use Without any additional accessories, just gently wipe the connector off the cleaning slot, then it is clean
- Cost Saving

Compared with similar imported cleaners, the price is very competitive

- More Than 500 Times Cleaning
- Replacement Tape
- Wide Application

Widely used in field or indoor researching institution instrument cleaning

## Specifications

| Model                | CLE-22             |
|----------------------|--------------------|
| Applicable Connector | SC/FC/LC/ST/D4/DIN |
| Slot                 | Dual-slot          |
| Lifespan             | ≥500 times         |
| Weight               | .25 lbs (110 g)    |