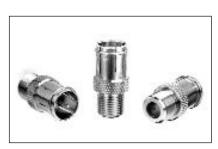

PF-59 Push-On F Adapter

Female F Fitting to Male F Push-On Adapter

- Solid Brass Body
- · Bright Acid Tin Plating
- Machined 3/8-32 UNEF Threads