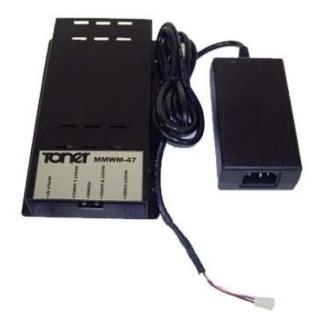

## MMWM-47 Minimod Wall Mount

## Single Minimod Chassis with 90-240 VAC Power Supply for Standalone Applications

The MMWM-47 is a stand alone chassis designed to hold any of the industries minimod type headend pieces such as a modulator, demodulator, stereo encoder, converter or digital demodulator. The MMWM-47 is ideally suited for wall mounting, using on an A/V cart, or mounting to the back of a TV/monitor. The chassis has four 1/8" diameter mounting holes along the flanges and ventilation slots on the sides for heat dissipation. It comes with a universal power supply for domestic and international use.

## Features:

- Small foot print
- Rugged CRS chassis
- Easy screw mounting to a wall or even velcro to the back of a monitor
- Handles most manufacturers products (Blonder Tongue, Drake, Pico, and Toner)
- Black powder coated finish
- Universal 90-240VAC power supply with IEC input (computer type) power socket
- +12V 1000 mA and +5V 2000 mA DC output
- Size 4"W x 7"L x 1"D (101mm W x 177mm L x 25 mm D)
- Weight 14 ounces (0.4 kg)