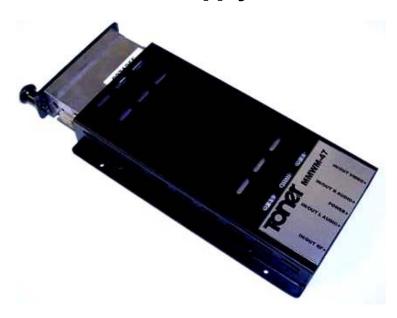

## MMWM-47 Minimod Wall Mount

## Single Minimod Chassis with 90-240 VAC Power Supply for Standalone Applications

The MMWM-47 is a stand alone chassis designed to hold any of the industries minimod type headend pieces such as a modulator, demodulator, stereo encoder, converter or digital demodulator. The MMWM-47 is ideally suited for wall mounting, using on an A/V cart, or mounting to the back of a TV/monitor. The chassis has four 1/8" diameter mounting holes along the flanges and ventilation slots on the sides for heat dissipation. It comes with a universal power supply for domestic and international use.

## Features:

- Small foot print
- Rugged CRS chassis
- Easy screw mounting to a wall or even velcro to the back of a monitor
- Handles most manufacturers products (Blonder Tongue, Drake, Pico, and Toner)
- Black powder coated finish
- Universal 90-240VAC power supply with IEC input (computer type) power socket
- +12V 1000 mA and +5V 2000 mA DC output
- Size 4"W x 7"L x 1"D (101mm W x 177mm L x 25 mm D)
- Weight 14 ounces (0.4 kg)