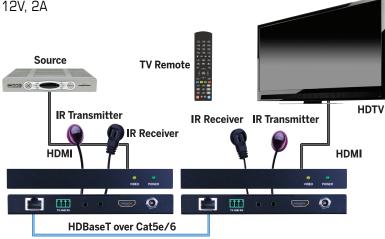

## HDBaseT 4K@60Hz, 4:4:4 Chroma, HDR Extender

- Features the latest HDBaseT Technology, optimized for whole-home or commercial distribution of highdefinition signals at much greater distances of standard HDMI cables
- Transmission Range: Extends 4Kx2K@60Hz, 4:4:4 with HDR up to 164ft/50m over a single Cat5e/6 cable and 1080p@60Hz up to 230ft/70m
- Features Power over Cable technology (PoC) which transmits power over Cat5e/6, allowing for either
- Transmitter or Receiver to be powered without the use of a power supply
- Virtually Lossless Compression retains high end audio and video quality
- Bi-directional IR and RS232 control
- Features Auto EDID and EQ Management for plug and play installation
- HDCP 2.2 compliant and backward compatible to previous versions
- CEC Support
- Slim and compact design
- Power Supply: DC 12V, 2A