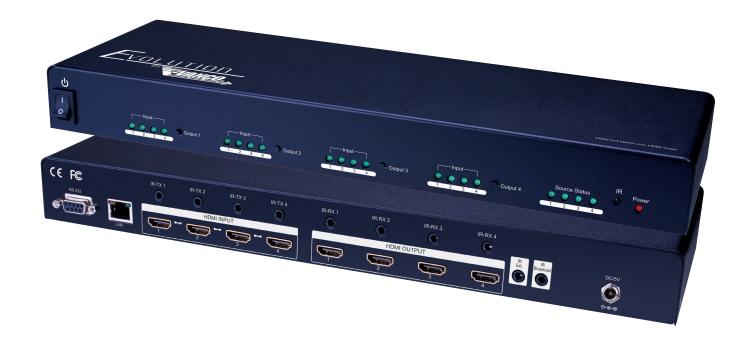

< 8A = ( I ( 'A UHf] I 'GY YV Wcf 'Gk ] H/V !

- Allows up to 4 HDMI sources to be distributed simultaneously to up to 4 displays
- 1080p HD Matrix Switcher providing a perfect solution for Home or Retail AV as well as Commercial and Hospitality installations on a budget
- Features EDID management which supports default HDMI EDID and has the ability to learn the EDID of display equipment for any "handshake" issues
- HDCP Compliant
- Supports HDMI Deep Color and 3D
- Supports 7.1 channel digital audio
- Wideband bi-directional IR pass-through (20 to 60 kHz)
- Choose from 5 switching modes front panel buttons- Local remote control- RS232 control- IR call-back (dedicated IR extension cable connected to IR extension port- and IR emitters on sources required)- and Ethernet control
- Easy installation mounting ear hardware set included