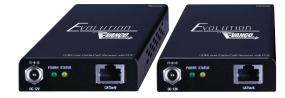

## HDMI 4x4 Matrix Selector Switch Quick Install Kit 4 POE Receivers Included

- Allows up to 4 HDMI sources to be distributed simultaneously to up to 4 displays
- 4 additional HDMI outputs for flexibility or mirroring capability; allows for connection of up to 8 displays or the ability to create a larger distribution system by cascading or daisy chaining
- Cat5e/Cat6 extender outputs support POE, No power supply is needed on the receiver end
- Transmission Range: Extends 1080p @ 60 Hz up to 164ft/50m over Cat5e/Cat6
- Automatically adjusts for EDID and EQ to allow for an easy plug and play solution and is controllable manually though the front panel, IR, IP, or RS232
- Quick Install kit provides the perfect solution for Home or Retail AV as well as Commercial and Hospitality installations with all necessary receivers and IR accessories included
- HDMI and HDCP Compliant
- Supports audio formats PCM, Dolby®-AC3, DTS®7.1, DSD
- 4x4 bi-directional IR matrix embedded with local and remote IR control
- Auto restores last power-off matrix
- Advanced protection against ESD, EMI, and RFI
- Dimensions: 13.3" W x 1.8" H x 5.9" D