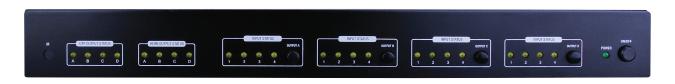

## HDMI 4x4 Matrix Selector Switch Quick Install Kit 4 POE Receivers Included

- Allows up to 4 HDMI sources to be distributed simultaneously to up to 4 displays
- 4 additional HDMI outputs for flexibility or mirroring capability; allows for connection of up to 8 displays or the ability to create a larger distribution system by cascading or daisy chaining
- Cat5e/Cat6 extender outputs support POE, No power supply is needed on the receiver end
- Transmission Range: Extends 1080p @ 60 Hz up to 164ft/50m over Cat5e/Cat6
- Automatically adjusts for EDID and EQ to allow for an easy plug and play solution and is controllable manually though the front panel, IR, IP, or RS232
- Quick Install kit provides the perfect solution for Home or Retail AV as well as Commercial and Hospitality installations with all necessary receivers and IR accessories included
- HDMI and HDCP Compliant
- Supports audio formats PCM, Dolby®-AC3, DTS®7.1, DSD
- 4x4 bi-directional IR matrix embedded with local and remote IR control
- Auto restores last power-off matrix
- Advanced protection against ESD, EMI, and RFI
- Dimensions: 13.3" W x 1.8" H x 5.9" D