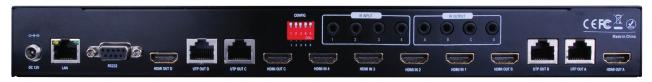

## HDMI 4x4 Matrix Selector Switch Quick Install Kit 4 POE Receivers Included

- Allows up to 4 HDMI sources to be distributed simultaneously to up to 4 displays
- 4 additional HDMI outputs for flexibility or mirroring capability; allows for connection of up to 8 displays or the ability to create a larger distribution system by cascading or daisy chaining
- Cat5e/Cat6 extender outputs support POE, No power supply is needed on the receiver end
- Transmission Range: Extends 1080p @ 60 Hz up to 164ft/50m over Cat5e/Cat6
- Automatically adjusts for EDID and EQ to allow for an easy plug and play solution and is controllable manually though the front panel, IR, IP, or RS232
- Quick Install kit provides the perfect solution for Home or Retail AV as well as Commercial and Hospitality installations with all necessary receivers and IR accessories included
- HDMI and HDCP Compliant
- Supports audio formats PCM, Dolby®-AC3, DTS®7.1, DSD
- 4x4 bi-directional IR matrix embedded with local and remote IR control
- Auto restores last power-off matrix
- Advanced protection against ESD, EMI, and RFI
- Dimensions: 13.3" W x 1.8" H x 5.9" D