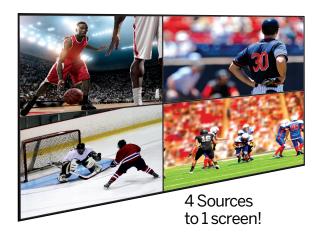

## HDMI 4x1 Selector Switch & Seamless Switching & Multiview

- High performance 4 x 1 HDMI switcher wiith Quad-View, Picture-in-Picture (PIP) capabilities and seamless switching
- Supports four HDMI inputs which can be displayed on one screen either equally in Quad-View mode or with a larger main source in PIP mode
- Control through the front panel button control, IR control, and RS232 control
- IR system allowing for control of source(s) at display end
- Supports up to 1080p High Definition resolution
- Up/down scaler functionality
- Coaxial Audio breakout