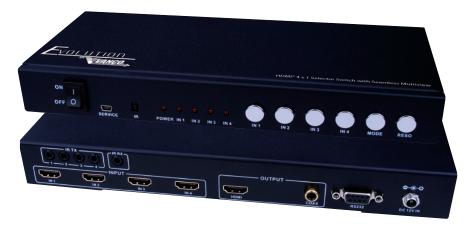

## HDMI 4x1 Selector Switch & Seamless Switching & Multiview

- High performance 4 x 1 HDMI switcher wiith Quad-View, Picture-in-Picture (PIP) capabilities and seamless switching
- Supports four HDMI inputs which can be displayed on one screen either equally in Quad-View mode or with a larger main source in PIP mode
- Control through the front panel button control, IR control, and RS232 control
- IR system allowing for control of source(s) at display end
- Supports up to 1080p High Definition resolution
- Up/down scaler functionality
- Coaxial Audio breakout