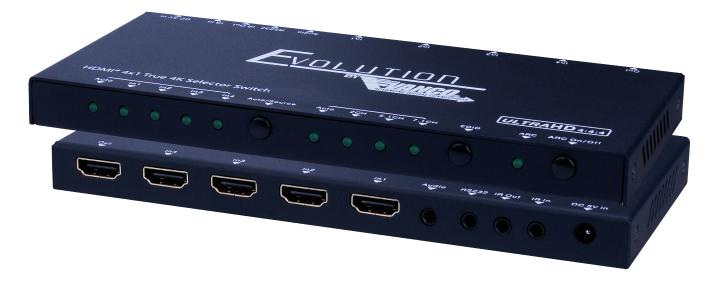

## **Evolution 4K 4x1 HDMI Switch with ARC & HDR**

- Supports 4K2K (2160p @60Hz w/ 4:4:4 color sampling) Ultra High Definition Resolutions
- Supports HDR (High Dynamic Range)
- Features Audio EDID management which allows selection of preferred audio channel
- Supports auto switching or manual switching mode
- IR pass-through for source control with included IR accessories
- Controllable via RS-232 and/or IR
- Supports ARC (Audio Return Channel) and CEC (Consumer Electronic Control) functionality
- Supports PCM, Dolby TrueHD, and DTS-HD Master Audio up to 7.1 CH audio formats
- Digital and analog audio outputs for audio extraction
- HDCP 2.2 compliant
- 5V DC Power Supply
- Dimensions: 7" W x .5" H x 3.3" D