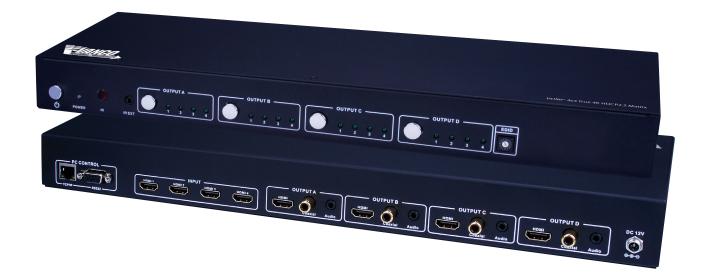

## HDMI 4x4 Hfi Y'(? '<87D'&'&'A UHf]I

- Allows up to 4 HDMI sources to be distributed simultaneously to up to 4 displays
- Features 4 digital and analog audio outputs
- Ultra HD Supports resolutions up to 4K2K @ 30 Hz, 24 bit color, 4:4:4 chroma or up to 4K2K @ 60 Hz, 12 bit color and 4:2:0 chroma
- Compatible with displays and devices with Audio Return Channel (ARC) capabilities
- ARC allows audio content from a display to be sent back to the matrix where the audio can then be extracted to an audio video receiver or amplifier
- Supports 4 Channels of ARC
- Control via manual, IR, RS232 and TCP/IP
- Additional EDID management can be achieved using the RS232 connection and the interface to encourage device communication and compatibility for a seamless installation
- HDCP 2.2 Compliant
- Deep Color Supported up to 48 bit
- Power Supply: 12V/2.5A DC power adapter
- Dimensions: 17.3" W x 1.8" H x 4.3" D