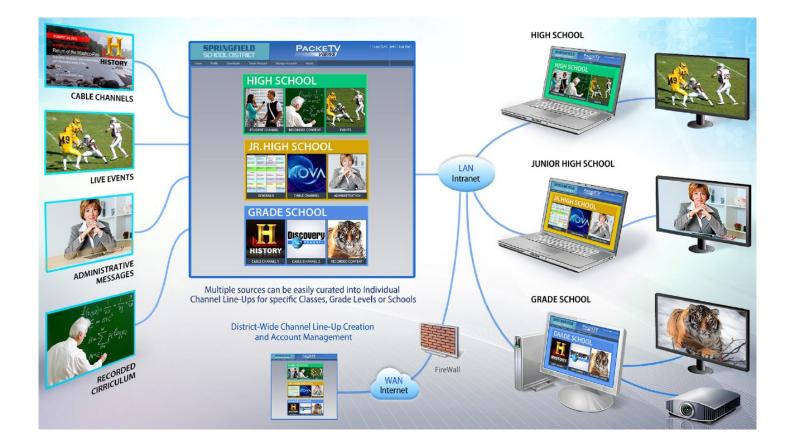

It offers multiple administrator and viewer categories for granular control

PackeTV<sup>®</sup> Views allows you to quickly and efficiently customize your digital stream for any audience

#### How does it work?

The software as a Service (SaaS) model minimizes client set-up and expenses saving you money on deployment, maintenance and server hardware

Content is stored in the cloud to minimize end-user hosting and storage requirements and allow fast, dependable access to content.