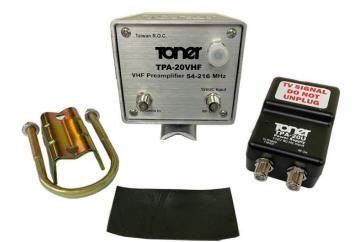

# **TPA-20VHF Broadband VHF Preamplifier**

The TPA-20VHF is a professional broadband VHF preamplifier with a very low noise figure to maintain a quality signal from your antenna.

This preamplifier is built in a die cast aluminum housing to ensure signal integrity as well as protection from the elements. The preamplifier includes a 12 volt power supply as well as a 1-5/8 inch mast clamp for easy installation.

### Mechanical

Mast Diameter1.25" - 1.50" (31 - 38 mm)Dimensions3.54 x 2.75 x 1.8 inches (90 x 70 x 46 mm)Weight1.3 lbs ( 0.57 kgs)

Rev 10-20