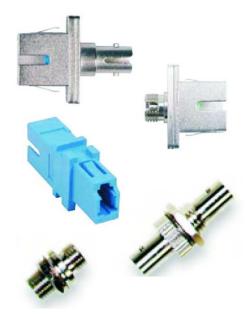

## **Mating Sleeves**

Mating sleeves are connectors for connecting together two optical connectors of the same type. These could commonly be referred to as a female to female splice connector in the copper world.

| Model Number  | Description                                                      |
|---------------|------------------------------------------------------------------|
| MS/F/F/SM/ST  | Mating Sleeve, Female to to Female, Singlemode, ST/UPC Connector |
| MS/F/F/SM/SC  | Mating Sleeve, Female to to Female, Singlemode, SC/UPC Connector |
| MS/F/F/SM/SCA | Mating Sleeve, Female to to Female, Singlemode, SC/APC Connector |
| MS/F/F/SM/FC  | Mating Sleeve, Female to to Female, Singlemode, FC/UPC Connector |
| MS/F/F/SM/FCA | Mating Sleeve, Female to to Female, Singlemode, FC/APC Connector |
| MS/F/F/SM/LC  | Mating Sleeve, Female to to Female, Singlemode, LC/UPC Connector |
| MS/F/F/SM/LCA | Mating Sleeve, Female to to Female, Singlemode, LC/APC Connector |

## **Hybrid Adapters**

Hybrid adapters are the connecting devices that allow you to mate one type of connector to another

| Model Number   | Description                                        |
|----------------|----------------------------------------------------|
| HA/F/F/SC/ST   | Hybrid Adapter, Female to Female, SC/UPC to ST/UPC |
| HA/F/F/FC/ST   | Hybrid Adapter, Female to Female, FC/UPC to ST/UPC |
| HA/F/F/SC/FC   | Hybrid Adapter, Female to Female, SC/UPC to FC/UPC |
| HA/F/F/SC/LC   | Hybrid Adapter, Female to Female, SC/PC to LC/PC   |
| HA/F/F/SCA/FCA | Hybrid Adapter, Female to Female, SC/APC to FC/APC |
| HA/F/F/ST/LC   | Hybrid Adapter, Female to Female, ST/UPC to LC/UPC |