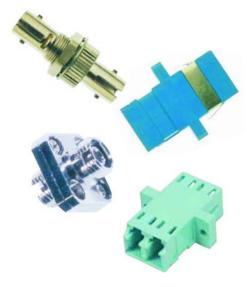

## **Mating Sleeves**

Mating sleeves are connectors for connecting together two optical connectors of the same type. These could commonly be referred to as a female to female splice connector in the copper world.

| Model Number  | Description                                                      |
|---------------|------------------------------------------------------------------|
| MS/F/F/SM/ST  | Mating Sleeve, Female to to Female, Singlemode, ST/UPC Connector |
| MS/F/F/SM/SC  | Mating Sleeve, Female to to Female, Singlemode, SC/UPC Connector |
| MS/F/F/SM/SCA | Mating Sleeve, Female to to Female, Singlemode, SC/APC Connector |
| MS/F/F/SM/FC  | Mating Sleeve, Female to to Female, Singlemode, FC/UPC Connector |
| MS/F/F/SM/FCA | Mating Sleeve, Female to to Female, Singlemode, FC/APC Connector |
| MS/F/F/SM/LC  | Mating Sleeve, Female to to Female, Singlemode, LC/UPC Connector |
| MS/F/F/SM/LCA | Mating Sleeve, Female to to Female, Singlemode, LC/APC Connector |

## **Hybrid Adapters**

Hybrid adapters are the connecting devices that allow you to mate one type of connector to another

| Model Number   | Description                                        |
|----------------|----------------------------------------------------|
| HA/F/F/SC/ST   | Hybrid Adapter, Female to Female, SC/UPC to ST/UPC |
| HA/F/F/FC/ST   | Hybrid Adapter, Female to Female, FC/UPC to ST/UPC |
| HA/F/F/SC/FC   | Hybrid Adapter, Female to Female, SC/UPC to FC/UPC |
| HA/F/F/SC/LC   | Hybrid Adapter, Female to Female, SC/PC to LC/PC   |
| HA/F/F/SCA/FCA | Hybrid Adapter, Female to Female, SC/APC to FC/APC |
| HA/F/F/ST/LC   | Hybrid Adapter, Female to Female, ST/UPC to LC/UPC |